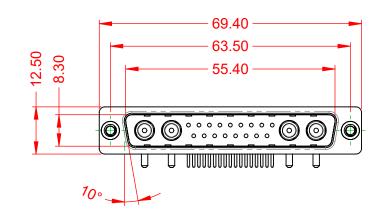

THIS IS A C.A.D. GENERATED DRAWING DO NOT MAKE MANUAL REVISIONS TO MASTER.



| ISSUE NUMBER |  |
|--------------|--|
| ORIGINAL     |  |

(1)





NOTES:

MATERIAL: HOUSING: SHELL: CONTACT:

**OPERATING TEMPERATURE:** 

THERMOPLASTIC POLYESTER, UL94V-0 STEEL, NICKEL PLATED COPPER ALLOY, 30µ" GOLD PLATED



10A (CURRENT) POWER/CO-AX CONTACT RATING: (IF PRESENT) SIGNAL CONTACT CURRENT RATING: 5A PER CONTACT SIGNAL CONTACT RESISTANCE:  $10m\Omega$  MAX. **INSULATOR RESISTANCE:** 5000MΩ min. DIELECTRIC

WITHSTANDING VOLTAGE:

-55°C ~ 125°C

1000V AC rms



|      | COMBINATION D-SUB                      |                                                                                                                                             |                                                                 | SW REFERENCE NO.: 629 COMBO ASSEMBLY |          |                    |   |    |
|------|--------------------------------------