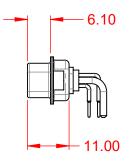

THIS IS A C.A.D. GENERATED DRAWING DO NOT MAKE MANUAL REVISIONS TO MASTER.



| ISSUE NUMBER |  |
|--------------|--|
| ORIGINAL     |  |

(1)





NOTES:

MATERIAL: HOUSING: SHELL: CONTACT:

**OPERATING TEMPERATURE:** 

THERMOPLASTIC POLYESTER, UL94V-0 STEEL, NICKEL PLATED COPPER ALLOY, 30µ" GOLD PLATED



10A (CURRENT) POWER/CO-AX CONTACT RATING: (IF PRESENT) SIGNAL CONTACT CURRENT RATING: 5A PER CONTACT SIGNAL CONTACT RESISTANCE:  $10m\Omega$  MAX. **INSULATOR RESISTANCE:** 5000MΩ min. DIELECTRIC

WITHSTANDING VOLTAGE:

-55°C ~ 125°C

1000V AC rms



|      | COMBINATION D-SUB                      |                                                                                                                                             |                                                                 | SW REFERENCE NO.: 629 COMBO ASSEMBLY |          |                    |   |    |
|------|----------------------------------------