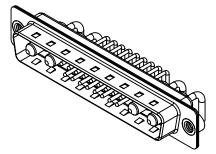

WITHSTANDING VOLTAGE:

-55°C ~ 125°C

1000V AC rms

|      | COMBINATION D-SUB                      |                                                                                                                                             |                                                                 | SW REFERENCE NO.: 629 COMBO ASSEMBLY |          |                    |   |    |
|------|----------------------------------------|---------------------------------------------------------------------------------------------------------------------------------------------|-----------------------------------------------------------------|--------------------------------------|----------|--------------------|---|----|
|      |                                        |                                                                                                                                             |                                                                 | DRAWN: C.B                           |          | DATE: JAN. 01/2019 |   | 19 |
|      |                                        |                                                                                                                                             |                                                                 | CHECKED:                             |          | DATE:              |   |    |
| EDAC | EDAC INC<br>TORONTO, ONTARIO<br>CANADA | THESE DRAWINGS AND SPECIFICATIONS<br>ARE THE PROPERTY OF EDAC INC.,AND<br>SHALL NOT BE REPRODUCED,OR COPIED<br>OR USED AS THE BASIS FOR THE | SCALE: (IN C.A.D. 1:                                            | :1)                                  | SHEET 1  | OF                 | 2 |    |
|      |                                        |                                                                                                                                             | DRAWING NUMBER:                                                 | 4640-1NA                             |          | ISSUE              |   |    |
|      | YOUR CONNECTION TO                     | QUALITY & SERVICE                                                                                                                           | MANUFACTURE OR SALE OF APPARATUS<br>WITHOUT WRITTEN PERMISSION. | PART NUMBER:                         | 629-21W4 | 4640-1NA           |   | 1  |