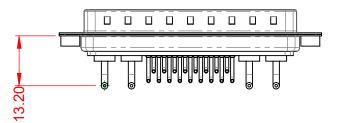

THIS IS A C.A.D. GENERATED DRAWING DO NOT MAKE MANUAL REVISIONS TO MASTER.



| ISSUE NUMBER |  |
|--------------|--|
| ORIGINAL     |  |

(1)





NOTES:

MATERIAL: HOUSING: SHELL: CONTACT:

**OPERATING TEMPERATURE:** 

THERMOPLASTIC POLYESTER, UL94V-0 STEEL, NICKEL PLATED COPPER ALLOY, 30µ" GOLD PLATED



10A (CURRENT) POWER/CO-AX CONTACT RATING: (IF PRESENT) SIGNAL CONTACT CURRENT RATING: 5A PER CONTACT SIGNAL CONTACT RESISTANCE:  $10m\Omega$  MAX. **INSULATOR RESISTANCE:** 5000MΩ min. DIELECTRIC

WITHSTANDING VOLTAGE:

-55°C ~ 125°C

1000V AC rms



|      | COMBINATION D-SUB                      |                                                                                                                                             |                                                                 | SW REFERENCE NO.: 629 COMBO ASSEMBLY |          |                    |   |    |
|------|----------------------------------------|---------------------------------------------------------------------------------------------------------------------------------------------|------------------