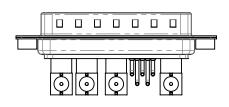

5000MΩ min.

1000V AC rms

| COMBINATION D-SUB                                                              |                                                                                                                                                                                                                | SW REFERENCE NO.: 629 COMBO ASSEMBLY |                  |       |
|--------------------------------------------------------------------------------|----------------------------------------------------------------------------------------------------------------------------------------------------------------------------------------------------------------|--------------------------------------|------------------|-------|
|                                                                                |                                                                                                                                                                                                                | DRAWN: C.B                           | DATE: JAN. 01/20 | 19    |
|                                                                                |                                                                                                                                                                                                                | CHECKED:                             | DATE:            |       |
| EDAC INC<br>TORONTO, ONTARIO<br>CANADA<br>YOUR CONNECTION TO QUALITY & SERVICE | THESE DRAWINGS AND SPECIFICATIONS<br>ARE THE PROPERTY OF EDAC INC.,AND<br>SHALL NOT BE REPRODUCED,OR COPIED<br>OR USED AS THE BASIS FOR THE<br>MANUFACTURE OR SALE OF APPARATUS<br>WITHOUT WRITTEN PERMISSION. | SCALE: (IN C.A.D. 1:1)               | SHEET 1 OF       | 2     |
|                                                                                |                                                                                                                                                                                                                | DRAWING NUMBER: 629-9W4-240-5TA      |                  | ISSUE |
|                                                                                |                                                                                                                                                                                                                | PART NUMBER: 629-9W4-                | -240-5TA         | 1     |