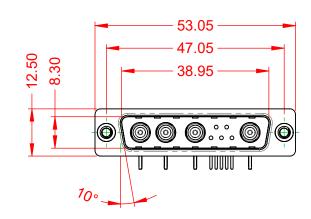

5000MΩ min.

1000V AC rms

| COMBINATION D-SUB                                                              |                                                                                                                                                                                                                | SW REFERENCE NO.: 629 COMBO ASSEMBLY |                  |       |
|--------------------------------------------------------------------------------|----------------------------------------------------------------------------------------------------------------------------------------------------------------------------------------------------------------|--------------------------------------|------------------|-------|
|                                                                                |                                                                                                                                                                                                                | DRAWN: C.B                           | DATE: JAN. 01/20 | 19    |
|                                                                                |                                                                                                                                                                                                                | CHECKED:                             | DATE:            |       |
| EDAC INC<br>TORONTO, ONTARIO<br>CANADA<br>YOUR CONNECTION TO QUALITY & SERVICE | THESE DRAWINGS AND SPECIFICATIONS<br>ARE THE PROPERTY OF EDAC INC.,AND<br>SHALL NOT BE REPRODUCED,OR COPIED<br>OR USED AS THE BASIS FOR THE<br>MANUFACTURE OR SALE OF APPARATUS<br>WITHOUT WRITTEN PERMISSION. | SCALE: (IN C.A.D. 1:1)               | SHEET 1 OF       | 2     |
|                                                                                |                                                                                                                                                                                                                | DRAWING NUMBER: 629-9W4-240-5TA      |                  | ISSUE |
|                                                                                |                                                                                                                                                                                                                | PART NUMBER: 629-9W4-                | -240-5TA         | 1     |