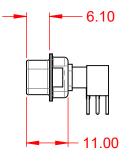

5000MΩ min.

1000V AC rms

| COMBINATION D-SUB                                                              |                                                                                                                                                                                                                | SW REFERENCE NO.: 629 COMBO ASSEMBLY |                  |       |
|--------------------------------------------------------------------------------|----------------------------------------------------------------------------------------------------------------------------------------------------------------------------------------------------------------|--------------------------------------|------------------|-------|
|                                                                                |                                                                                                                                                                                                                | DRAWN: C.B                           | DATE: JAN. 01/20 | 19    |
|                                                                                |                                                                                                                                                                                                                | CHECKED:                             | DATE:            |       |
| EDAC INC<br>TORONTO, ONTARIO<br>CANADA<br>YOUR CONNECTION TO QUALITY & SERVICE | THESE DRAWINGS AND SPECIFICATIONS<br>ARE THE PROPERTY OF EDAC INC.,AND<br>SHALL NOT BE REPRODUCED,OR COPIED<br>OR USED AS THE BASIS FOR THE<br>MANUFACTURE OR SALE OF APPARATUS<br>WITHOUT WRITTEN PERMISSION. | SCALE: (IN C.A.D. 1:1)               | SHEET 1 OF       | 2     |
|                                                                                |                                                                                                                                                                                                                | DRAWING NUMBER: 629-9W4-240-5TA      |                  | ISSUE |
|                                                                                |                                                                                                                                                                                                                | PART NUMBER: 629-9W4-                | -240-5TA         | 1     |