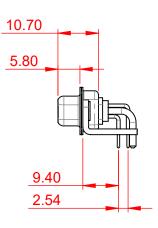

INSULATOR RESISTANCE: DIELECTRIC WITHSTANDING VOLTAGE:

| COMBINATION D-SUB                                                              |                                                                                                                                                                                                                | SW REFERENCE NO.: 630 COMBO ASSEMBLY |                  |       |
|--------------------------------------------------------------------------------|----------------------------------------------------------------------------------------------------------------------------------------------------------------------------------------------------------------|--------------------------------------|------------------|-------|
|                                                                                |                                                                                                                                                                                                                | DRAWN: C.B                           | DATE: JAN. 01/20 | 19    |
|                                                                                |                                                                                                                                                                                                                | CHECKED:                             | DATE:            |       |
| EDAG INC<br>TORONTO, ONTARIO<br>CANADA<br>YOUR CONNECTION TO QUALITY & SERVICE | THESE DRAWINGS AND SPECIFICATIONS<br>ARE THE PROPERTY OF EDAC INC.,AND<br>SHALL NOT BE REPRODUCED,OR COPIED<br>OR USED AS THE BASIS FOR THE<br>MANUFACTURE OR SALE OF APPARATUS<br>WITHOUT WRITTEN PERMISSION. | SCALE: (IN C.A.D. 1:1)               | SHEET 1 OF       | 2     |
|                                                                                |                                                                                                                                                                                                                | DRAWING NUMBER: 630-13W3640-1N4      |                  | ISSUE |
|                                                                                |                                                                                                                                                                                                                | PART NUMBER: 630-13W                 | 3640-1N4         | 1     |