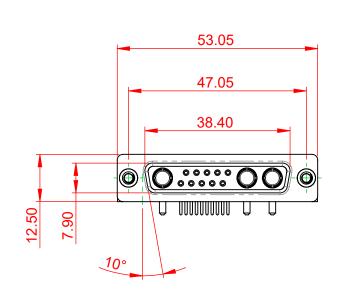

INSULATOR RESISTANCE: DIELECTRIC WITHSTANDING VOLTAGE:

| COMBINATION D-SUB                                                              |                                                                                                                                                                                                                | SW REFERENCE NO.: 630 COMBO ASSEMBLY |                  |       |
|--------------------------------------------------------------------------------|----------------------------------------------------------------------------------------------------------------------------------------------------------------------------------------------------------------|--------------------------------------|------------------|-------|
|                                                                                |                                                                                                                                                                                                                | DRAWN: C.B                           | DATE: JAN. 01/20 | 19    |
|                                                                                |                                                                                                                                                                                                                | CHECKED:                             | DATE:            |       |
| EDAG INC<br>TORONTO, ONTARIO<br>CANADA<br>YOUR CONNECTION TO QUALITY & SERVICE | THESE DRAWINGS AND SPECIFICATIONS<br>ARE THE PROPERTY OF EDAC INC.,AND<br>SHALL NOT BE REPRODUCED,OR COPIED<br>OR USED AS THE BASIS FOR THE<br>MANUFACTURE OR SALE OF APPARATUS<br>WITHOUT WRITTEN PERMISSION. | SCALE: (IN C.A.D. 1:1)               | SHEET 1 OF       | 2     |
|                                                                                |                                                                                                                                                                                                                | DRAWING NUMBER: 630-13W3640-1N4      |                  | ISSUE |
|                                                                                |                                                                                                                                                                                                                | PART NUMBER: 630-13W                 | 3640-1N4         | 1     |