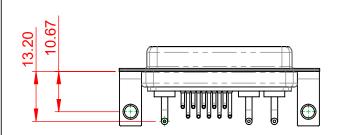

## NOTES:

MATERIAL: HOUSING: SHELL: CONTACT:

THERMOPLASTIC POLYESTER, UL94V-0 STEEL, NICKEL PLATED COPPER ALLOY, 30µ GOLD PLATED

OPERATING TEMPERATURE:

.XX ±0.13

.XXX ±0.05

POWER/CO-AX CONTACT RATING:10A (CURRENT)(IF PRESENT)SIGNAL CONTACT CURRENT RATING:5A PER CONTACTSIGNAL CONTACT RESISTANCE:10mΩ MAX.

INSULATOR RESISTANCE: DIELECTRIC WITHSTANDING VOLTAGE:

| COMBINATION D-SUB                                                              |                                                                                                                                                                                                                | SW REFERENCE NO.: 630 COMBO ASSEMBLY |                  |       |
|--------------------------------------------------------------------------------|----------------------------------------------------------------------------------------------------------------------------------------------------------------------------------------------------------------|--------------------------------------|------------------|-------|
|                                                                                |                                                                                                                                                                                                                | DRAWN: C.B                           | DATE: JAN. 01/20 | 19    |
|                                                                                |                                                                                                                                                                                                                | CHECKED:                             | DATE:            |       |
| EDAG INC<br>TORONTO, ONTARIO<br>CANADA<br>YOUR CONNECTION TO QUALITY & SERVICE | THESE DRAWINGS AND SPECIFICATIONS<br>ARE THE PROPERTY OF EDAC INC.,AND<br>SHALL NOT BE REPRODUCED,OR COPIED<br>OR USED AS THE BASIS FOR THE<br>MANUFACTURE OR SALE OF APPARATUS<br>WITHOUT WRITTEN PERMISSION. | SCALE: (IN C.A.D. 1:1)               | SHEET 1 OF       | 2     |
|                                                                                |                                                                                                                                                                                                                | DRAWING NUMBER: 630-13W3640-1N4      |                  | ISSUE |
|                                                                                |                                                                                                                                                                                                                | PART NUMBER: 630-13W                 | 3640-1N4         | 1     |