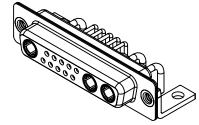

INSULATOR RESISTANCE: DIELECTRIC WITHSTANDING VOLTAGE:

| COMBINATION D-SUB                                                              |                                                                                                                                                                                                                | SW REFERENCE NO.: 630 COMBO ASSEMBLY |                  |       |
|--------------------------------------------------------------------------------|----------------------------------------------------------------------------------------------------------------------------------------------------------------------------------------------------------------|--------------------------------------|------------------|-------|
|                                                                                |                                                                                                                                                                                                                | DRAWN: C.B                           | DATE: JAN. 01/20 | 19    |
|                                                                                |                                                                                                                                                                                                                | CHECKED:                             | DATE:            |       |
| EDAG INC<br>TORONTO, ONTARIO<br>CANADA<br>YOUR CONNECTION TO QUALITY & SERVICE | THESE DRAWINGS AND SPECIFICATIONS<br>ARE THE PROPERTY OF EDAC INC.,AND<br>SHALL NOT BE REPRODUCED,OR COPIED<br>OR USED AS THE BASIS FOR THE<br>MANUFACTURE OR SALE OF APPARATUS<br>WITHOUT WRITTEN PERMISSION. | SCALE: (IN C.A.D. 1:1)               | SHEET 1 OF       | 2     |
|                                                                                |                                                                                                                                                                                                                | DRAWING NUMBER: 630-13W3640-1N4      |                  | ISSUE |
|                                                                                |                                                                                                                                                                                                                | PART NUMBER: 630-13W                 | 3640-1N4         | 1     |