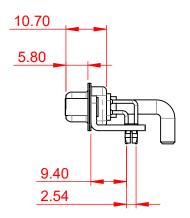

**DIELECTRIC** 

WITHSTANDING VOLTAGE: 1000V AC rms

| 20.33 | 10.67    |          | <u></u> | Д |
|-------|----------|----------|---------|---|
|       | <u>.</u> | <b>(</b> |         |   |