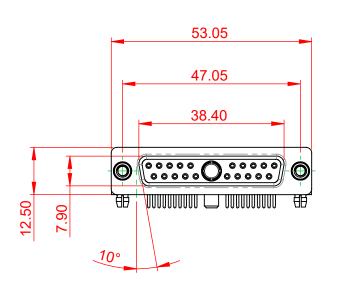

| SW REFERENCE NO.: 630 COMBO ASSEMBLY |                    |  |  |  |  |
|--------------------------------------|--------------------|--|--|--|--|
| DRAWN: C.B                           | DATE: JAN. 01/2019 |  |  |  |  |
| CHECKED:                             | DATE:              |  |  |  |  |
| SCALE: (IN C.A.D. 1:1)               | SHEET 1 OF 2       |  |  |  |  |
| DRAWING NUMBER: 630-21W              | 1650-4TD ISSUE     |  |  |  |  |

630-21W1650-4TD

PART NUMBER:

THIS SERIES FULLY CONFORMS TO THE EUROPEAN UNION DIRECTIVES 2011/65/EU FOR RoHS COMPLIANCY. TOLERANCE UNLESS OTHERWISE SPECIFIED

.XX ±0.25 .XXX ±0.13 .XXX ±0.05

THIS IS A C.A.D. GENERATED DRAWING DO NOT MAKE MANUAL REVISIONS TO MASTER.

630-21W1650-4TD

630 COMBO ASSEMBLY

SW REFERENCE NO .:

PART NUMBER: