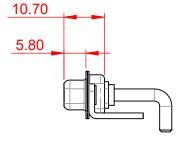

**INSULATOR RESISTANCE:** DIELECTRIC WITHSTANDING VOLTAGE: 5000MΩ min.

-55°C ~ 125°C

1000V AC rms

|            |                          |                                                          |                                                                                                                                       | SW REFERENCE NO.: 630 COMBO ASSEMBLY                                                          |   |                    |       |
|------------|--------------------------|----------------------------------------------------------|---------------------------------------------------------------------------------------------------------------------------------------|-----------------------------------------------------------------------------------------------|---|--------------------|-------|
|            | COMBINATION D-SUB        |                                                          |                                                                                                                                       | DRAWN: C.B                                                                                    |   | DATE: JAN. 01/2019 |       |
|            |                          |                                                          |                                                                                                                                       | CHECKED:                                                                                      |   | DATE:              |       |
|            | EDAC                     | INC                                                      | THESE DRAWINGS AND SPECIFICATIONS<br>ARE THE PROPERTY OF EDAC INC.,AND                                                                | DRAWINGS AND SPECIFICATIONS<br>HE PROPERTY OF EDAC INC.,AND SCALE: (IN C.A.D. 1:1) SHEET 1 OF | 2 |                    |       |
|            |                          | TORONTO, ONTARIO<br>CANADA<br>CTION TO QUALITY & SERVICE | SHALL NOT BE REPRODUCED, OR COPIED<br>OR USED AS THE BASIS FOR THE<br>MANUFACTURE OR SALE OF APPARATUS<br>WITHOUT WRITTEN PERMISSION. | DRAWING NUMBER: 630-5W5-6                                                                     |   | -650-3T4           | ISSUE |
| YOUR CONNE | ONNECTION TO QUALITY & S |                                                          |                                                                                                                                       | PART NUMBER: 630-5W5-650-3T4                                                                  |   |                    | 1     |