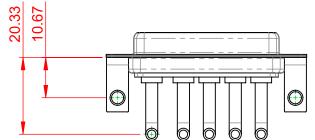

## 10.67 0 $\bigcirc$

**INSULATOR RESISTANCE:** DIELECTRIC WITHSTANDING VOLTAGE: 5000MΩ min.

-55°C ~ 125°C

1000V AC rms

|            |                          |                                                          |                                                                                                                                       | SW REFERENCE NO.: 630 COMBO ASSEMBLY                                                          |   |                    |       |
|------------|--------------------------|----------------------------------------------------------|---------------------------------------------------------------------------------------------------------------------------------------|-----------------------------------------------------------------------------------------------|---|--------------------|-------|
|            | COMBINATION D-SUB        |                                                          |                                                                                                                                       | DRAWN: C.B                                                                                    |   | DATE: JAN. 01/2019 |       |
|            |                          |                                                          |                                                                                                                                       | CHECKED:                                                                                      |   | DATE:              |       |
|            | EDAC                     | INC                                                      | THESE DRAWINGS AND SPECIFICATIONS<br>ARE THE PROPERTY OF EDAC INC.,AND                                                                | DRAWINGS AND SPECIFICATIONS<br>HE PROPERTY OF EDAC INC.,AND SCALE: (IN C.A.D. 1:1) SHEET 1 OF | 2 |                    |       |
|            |                          | TORONTO, ONTARIO<br>CANADA<br>CTION TO QUALITY & SERVICE | SHALL NOT BE REPRODUCED, OR COPIED<br>OR USED AS THE BASIS FOR THE<br>MANUFACTURE OR SALE OF APPARATUS<br>WITHOUT WRITTEN PERMISSION. | DRAWING NUMBER: 630-5W5-6                                                                     |   | -650-3T4           | ISSUE |
| YOUR CONNE | ONNECTION TO QUALITY & S |                                                          |                                                                                                                                       | PART NUMBER: 630-5W5-650-3T4                                                                  |   |                    | 1     |