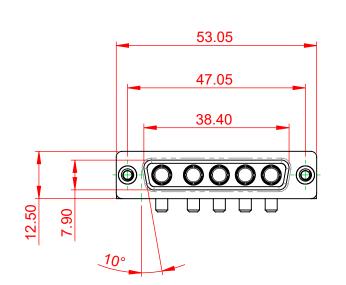

**INSULATOR RESISTANCE:** DIELECTRIC WITHSTANDING VOLTAGE: 5000MΩ min.

-55°C ~ 125°C

1000V AC rms

|            |                          |                                                          |                                                                                                                                       | SW REFERENCE NO.: 630 COMBO ASSEMBLY                                                          |   |                    |       |
|------------|--------------------------|----------------------------------------------------------|---------------------------------------------------------------------------------------------------------------------------------------|-----------------------------------------------------------------------------------------------|---|--------------------|-------|
|            | COMBINATION D-SUB        |                                                          |                                                                                                                                       | DRAWN: C.B                                                                                    |   | DATE: JAN. 01/2019 |       |
|            |                          |                                                          |                                                                                                                                       | CHECKED:                                                                                      |   | DATE:              |       |
|            | EDAC                     | INC                                                      | THESE DRAWINGS AND SPECIFICATIONS<br>ARE THE PROPERTY OF EDAC INC.,AND                                                                | DRAWINGS AND SPECIFICATIONS<br>HE PROPERTY OF EDAC INC.,AND SCALE: (IN C.A.D. 1:1) SHEET 1 OF | 2 |                    |       |
|            |                          | TORONTO, ONTARIO<br>CANADA<br>CTION TO QUALITY & SERVICE | SHALL NOT BE REPRODUCED, OR COPIED<br>OR USED AS THE BASIS FOR THE<br>MANUFACTURE OR SALE OF APPARATUS<br>WITHOUT WRITTEN PERMISSION. | DRAWING NUMBER: 630-5W5-6                                                                     |   | -650-3T4           | ISSUE |
| YOUR CONNE | ONNECTION TO QUALITY & S |                                                          |                                                                                                                                       | PART NUMBER: 630-5W5-650-3T4                                                                  |   |                    | 1     |