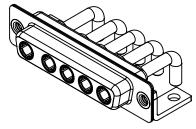

**INSULATOR RESISTANCE:** DIELECTRIC WITHSTANDING VOLTAGE: 5000MΩ min.

-55°C ~ 125°C

1000V AC rms

|            |                          |                                                          |                                                                                                                                       | SW REFERENCE NO.: 630 COMBO ASSEMBLY                                                          |   |                    |       |
|------------|--------------------------|----------------------------------------------------------|---------------------------------------------------------------------------------------------------------------------------------------|-----------------------------------------------------------------------------------------------|---|--------------------|-------|
|            | COMBINATION D-SUB        |                                                          |                                                                                                                                       | DRAWN: C.B                                                                                    |   | DATE: JAN. 01/2019 |       |
|            |                          |                                                          |                                                                                                                                       | CHECKED:                                                                                      |   | DATE:              |       |
|            | EDAC                     | INC                                                      | THESE DRAWINGS AND SPECIFICATIONS<br>ARE THE PROPERTY OF EDAC INC.,AND                                                                | DRAWINGS AND SPECIFICATIONS<br>HE PROPERTY OF EDAC INC.,AND SCALE: (IN C.A.D. 1:1) SHEET 1 OF | 2 |                    |       |
|            |                          | TORONTO, ONTARIO<br>CANADA<br>CTION TO QUALITY & SERVICE | SHALL NOT BE REPRODUCED, OR COPIED<br>OR USED AS THE BASIS FOR THE<br>MANUFACTURE OR SALE OF APPARATUS<br>WITHOUT WRITTEN PERMISSION. | DRAWING NUMBER: 630-5W5-6                                                                     |   | -650-3T4           | ISSUE |
| YOUR CONNE | ONNECTION TO QUALITY & S |                                                          |                                                                                                                                       | PART NUMBER: 630-5W5-650-3T4                                                                  |   |                    | 1     |