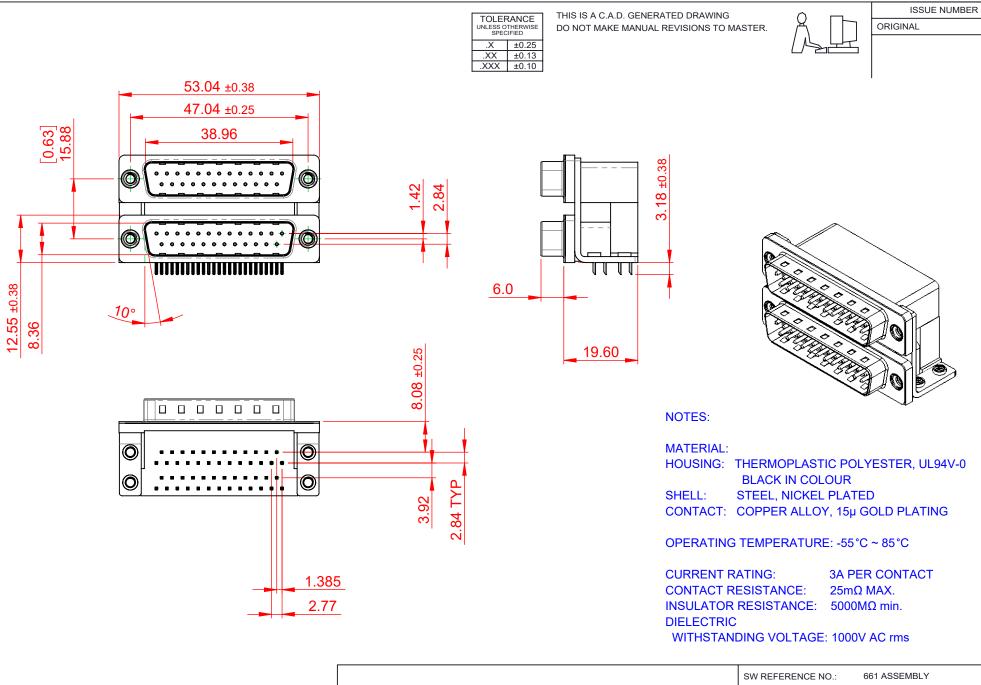

THIS SERIES FULLY CONFORMS TO THE EUROPEAN UNION DIRECTIVES 2011/65/EU FOR RoHS COMPLIANCY.

EDAC INC TORONTO, ONTARIO CANADA YOUR CONNECTION TO QUALITY & SERVICE

661 SERIES D-SUB CONNECTOR

THESE DRAWINGS AND SPECIFICATIONS ARE THE PROPERTY OF EDAC INC..AND SHALL NOT BE REPRODUCED,OR COPIED OR USED AS THE BASIS FOR THE MANUFACTURE OR SALE OF APPARATUS WITHOUT WRITTEN PERMISSION.

DRAWING NUMBER: 661-025-364-052 ISSUE PART NUMBER: 661-025-364-052