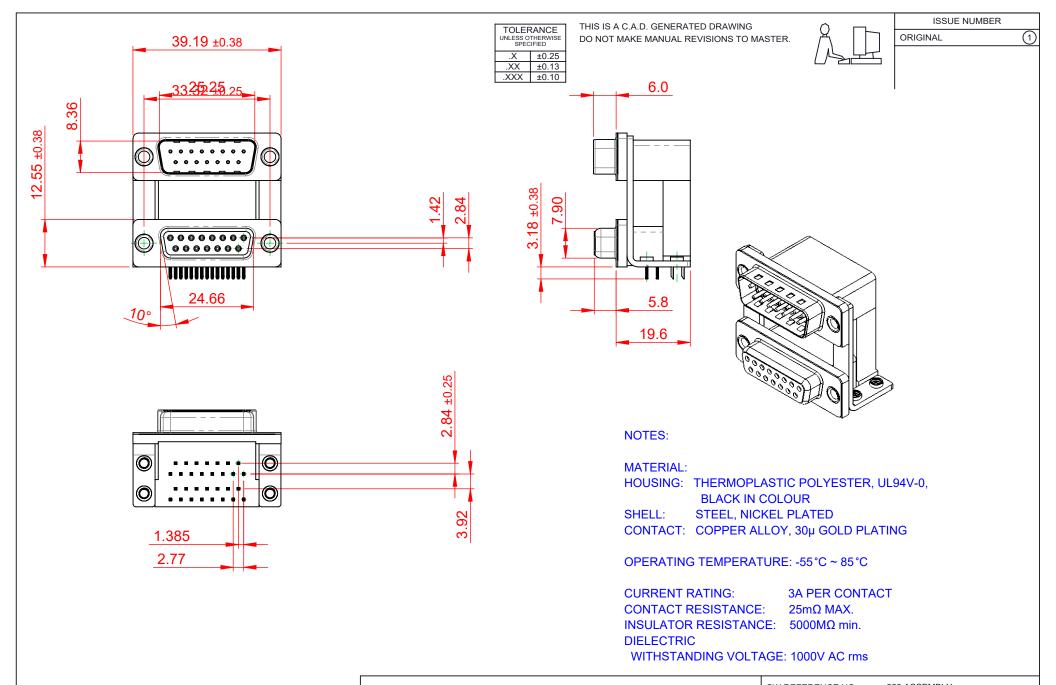

THIS SERIES FULLY CONFORMS TO THE EUROPEAN UNION DIRECTIVES 2011/65/EU FOR RoHS COMPLIANCY.

TORONTO, ONTARIO CANADA
YOUR CONNECTION TO QUALITY & SERVICE

663 SERIES D-SUB CONNECTOR

THESE DRAWINGS AND SPECIFICATIONS ARE THE PROPERTY OF EDAC INC.,AND SHALL NOT BE REPRODUCED,OR COPIED OR USED AS THE BASIS FOR THE MANUFACTURE OR SALE OF APPARATUS WITHOUT WRITTEN PERMISSION.

 DRAWING NUMBER:
 663-015-664-050
 ISSUE

 PART NUMBER:
 663-015-664-050
 1