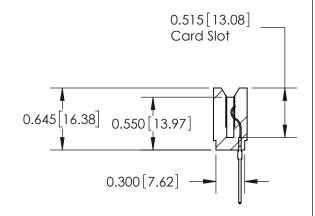

THIS IS A C.A.D. GENERATED DRAWING DO NOT MAKE MANUAL REVISIONS TO MASTER.

ISSUE NUMBER

ORIGINAL

Contact Information
540-Wire Wrap, Regular Point - Tail LG.=.560(14.22)
.156" (3.96mm) Contact Spacing x .200" (5.08mm) Row Spacing

737 Series Ultra-Mate Card Edge Connector - Press Fit

Part Number: 737-027-540-106

EDAG

EDAC INC TORONTO, ONTARIO CANADA

YOUR CONNECTION TO QUALITY & SERVICE WI

THESE DRAWINGS AND SPECIFICATIONS ARE THE PROPERTY OF EDAC INC., AND SHALL NOT BE REPRODUCED, OR COPIED OR USED AS THE BASIS FOR THE MANUFACTURE OR SALE OF APPARATUS WITHOUT WRITTEN PERMISSION.