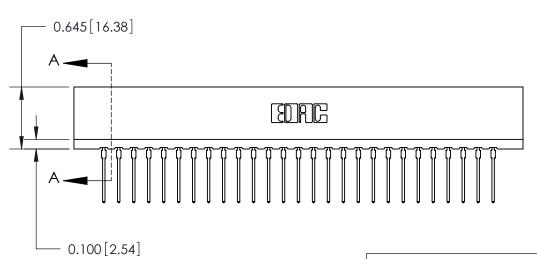

THIS IS A C.A.D. GENERATED DRAWING DO NOT MAKE MANUAL REVISIONS TO MASTER.

ISSUE NUMBER

ORIGINAL

Contact Information
540-Wire Wrap, Regular Point - Tail LG.=.560(14.22)
.156" (3.96mm) Contact Spacing x .200" (5.08mm) Row Spacing

737 Series Ultra-Mate Card Edge Connector - Press Fit

Part Number: 737-027-540-106

EDAG

EDAC INC TORONTO, ONTARIO CANADA

YOUR CONNECTION TO QUALITY & SERVICE WI

THESE DRAWINGS AND SPECIFICATIONS ARE THE PROPERTY OF EDAC INC., AND SHALL NOT BE REPRODUCED, OR COPIED OR USED AS THE BASIS FOR THE MANUFACTURE OR SALE OF APPARATUS WITHOUT WRITTEN PERMISSION.