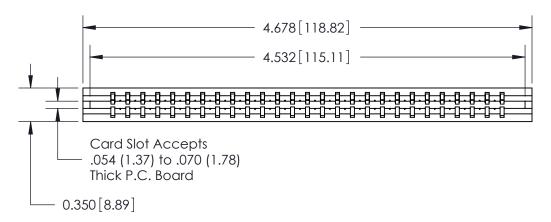

THIS IS A C.A.D. GENERATED DRAWING DO NOT MAKE MANUAL REVISIONS TO MASTER.

ISSUE NUMBER

ORIGINAL

Contact Information
540-Wire Wrap, Regular Point - Tail LG.=.560(14.22)
.156" (3.96mm) Contact Spacing x .200" (5.08mm) Row Spacing

737 Series Ultra-Mate Card Edge Connector - Press Fit

Part Number: 737-027-540-106

EDAG

EDAC INC TORONTO, ONTARIO CANADA

YOUR CONNECTION TO QUALITY & SERVICE WI

THESE DRAWINGS AND SPECIFICATIONS ARE THE PROPERTY OF EDAC INC., AND SHALL NOT BE REPRODUCED, OR COPIED OR USED AS THE BASIS FOR THE MANUFACTURE OR SALE OF APPARATUS WITHOUT WRITTEN PERMISSION.