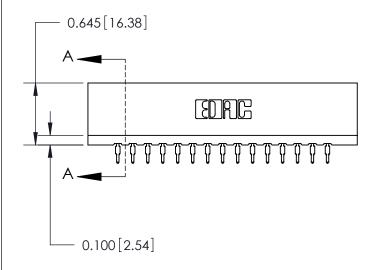

| DRAWN: J.LEE   | DATE: AUG.28/09 |
|----------------|-----------------|
| CHECKED:       | DATE:           |
| SCALE:         | SHEET 1 OF 2    |
| DRAWING NUMBER | ISSUE           |

737-ENG MASTER

**SECTION A-A**