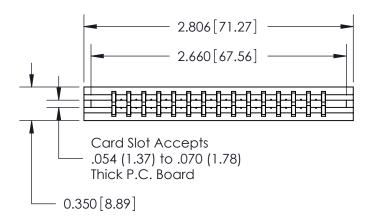

THIS IS A C.A.D. GENERATED DRAWING DO NOT MAKE MANUAL REVISIONS TO MASTER.

ISSUE NUMBER

ORIGINAL

Contact Information
560-Make Before Break (MBB) - Tail LG.=.190(4.83)
.156" (3.96mm) Contact Spacing x .200" (5.08mm) Row Spacing

ACAD REFERENCE NO. 737 Series Ultra-Mate Card Edge Connector - Press Fit

Part Number: 737-030-560-206

YOUR CONNECTION TO QUALITY & SERVICE

**EDAC INC** TORONTO, ONTARIO CANADA

THESE DRAWINGS AND SPECIFICATIONS ARE THE PROPERTY OF EDAC INC., AND SHALL NOT BE REPRODUCED, OR COPIED OR USED AS THE BASIS FOR THE MANUFACTURE OR SALE OF APPARATUS WITHOUT WRITTEN PERMISSION.