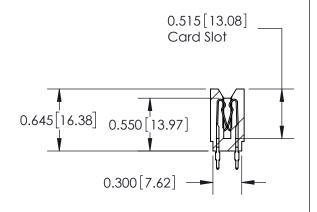

THIS IS A C.A.D. GENERATED DRAWING DO NOT MAKE MANUAL REVISIONS TO MASTER.

ISSUE NUMBER

ORIGINAL

Contact Information
560-Make Before Break (MBB) - Tail LG.=.190(4.83)
.156" (3.96mm) Contact Spacing x .200" (5.08mm) Row Spacing

ACAD REFERENCE NO. 737 Series Ultra-Mate Card Edge Connector - Press Fit

Part Number: 737-030-560-206

YOUR CONNECTION TO QUALITY & SERVICE

**EDAC INC** TORONTO, ONTARIO CANADA

THESE DRAWINGS AND SPECIFICATIONS ARE THE PROPERTY OF EDAC INC., AND SHALL NOT BE REPRODUCED, OR COPIED OR USED AS THE BASIS FOR THE MANUFACTURE OR SALE OF APPARATUS WITHOUT WRITTEN PERMISSION.