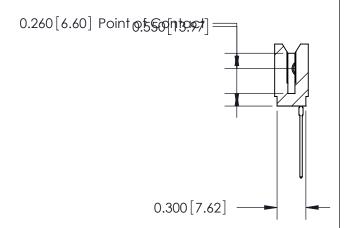

THIS IS A C.A.D. GENERATED DRAWING DO NOT MAKE MANUAL REVISIONS TO MASTER.

ISSUE NUMBER

ORIGINAL

1

Contact Information
541-Wire Wrap, Regular Point - Tail LG.=.750(19.05)
.100" (2.54mm) Contact Spacing x .200" (5.08mm) Row Spacing