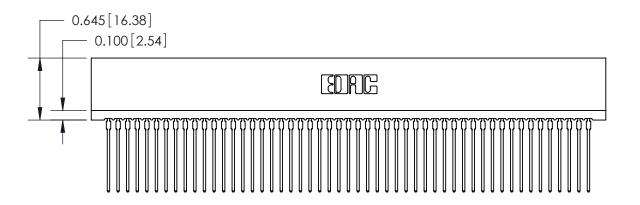

THIS IS A C.A.D. GENERATED DRAWING DO NOT MAKE MANUAL REVISIONS TO MASTER.

ISSUE NUMBER

ORIGINAL

1

Contact Information
541-Wire Wrap, Regular Point - Tail LG.=.750(19.05)
.100" (2.54mm) Contact Spacing x .200" (5.08mm) Row Spacing

745 Series Ultra-Mate Card Edge Connector - Press Fit Part Number: 745-051-541-106

YOUR CONNECTION TO QUALITY & SERVICE

**EDAC INC** TORONTO, ONTARIO CANADA

THESE DRAWINGS AND SPECIFICATIONS ARE THE PROPERTY OF EDAC INC.,AND SHALL NOT BE REPRODUCED, OR COPIED OR USED AS THE BASIS FOR THE MANUFACTURE OR SALE OF APPARATUS WITHOUT WRITTEN PERMISSION.