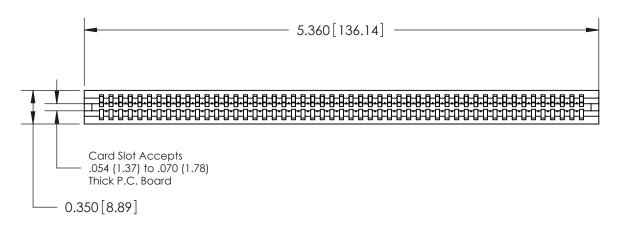

745 Series Ultra-Mate Card Edge Connector - Press Fit Part Number: 745-051-541-106

YOUR CONNECTION TO QUALITY & SERVICE

**EDAC INC** TORONTO, ONTARIO CANADA

THESE DRAWINGS AND SPECIFICATIONS ARE THE PROPERTY OF EDAC INC.,AND SHALL NOT BE REPRODUCED, OR COPIED OR USED AS THE BASIS FOR THE MANUFACTURE OR SALE OF APPARATUS WITHOUT WRITTEN PERMISSION.