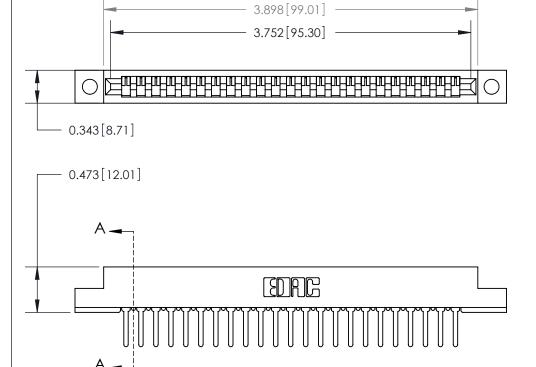

**Mounting Option** 

.128 (3.25) Dia. Mounting Holes

## **Contact Detail**

PC Tail .046x.013(1.17x0.33) - Tail LG=.358(9.09)

.156 [3.96] Contact Spacing x .200 [5.08] Row Spacing

**SECTION A-A** 

.095 [2.41] Point of Contact (Measured from bottom of Card Slot)

**See Accompanying Page for:** 

**Contact Bend Details** 

807/857 Series High Temp Card Edge Connector Part Number: 807-023-427-102

YOUR CONNECTION TO QUALITY & SERVICE WITHOUT WRITTEN PERMISSION.

| ACAD REFERENCE NO. 807 ENG MASTER |                  |
|-----------------------------------|------------------|
| DRAWN: J.LEE                      | DATE: AUG. 11/09 |
| CHECKED:                          | DATE:            |
| SCALE: NTS                        | SHEET 1 OF 2     |
| DRAWING NUMBER                    | ISSUE            |