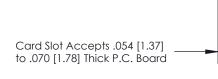

## **Contact Detail**

PC Tail .046x.013(1.17x0.33) - Tail LG=.358(9.09)

.156 [3.96] Contact Spacing x .200 [5.08] Row Spacing

**SECTION A-A** 

.095 [2.41] Point of Contact (Measured from bottom of Card Slot)