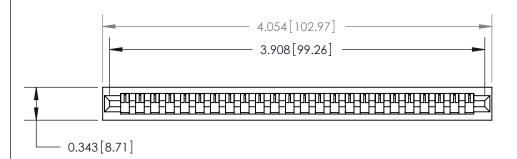

**See Accompanying Page for:** 

**Contact Bend Details** 

807/857 Series High Temp Card Edge Connector Part Number: 807-024-425-101

YOUR CONNECTION TO QUALITY & SERVICE

|   | ACAD REFERENCE NO. 807 ENG MASTER |                  |
|---|-----------------------------------|------------------|
|   | DRAWN: J.LEE                      | DATE: AUG. 11/09 |
|   | CHECKED:                          | DATE:            |
|   | SCALE: NTS                        | SHEET 1 OF 2     |
| ) | DRAWING NUMBER                    | ISSUE            |