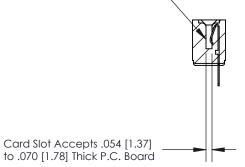

## **Contact Detail**

PC Tail .046x.013(1.17x0.33) - Tail LG=.213(5.41)

.156 [3.96] Contact Spacing x .200 [5.08] Row Spacing

**SECTION A-A** 

.095 [2.41] Point of Contact (Measured from bottom of Card Slot)