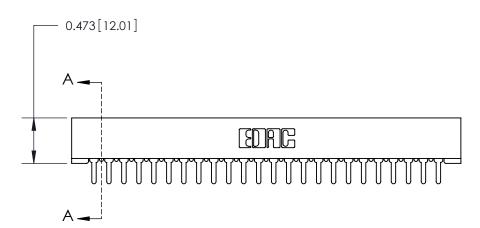

## **Contact Detail**

PC Tail .046x.013(1.17x0.33) - Tail LG=.213(5.41)

.156 [3.96] Contact Spacing x .200 [5.08] Row Spacing

**SECTION A-A** 

.095 [2.41] Point of Contact (Measured from bottom of Card Slot)

**See Accompanying Page for:** 

**Contact Bend Details** 

807/857 Series High Temp Card Edge Connector Part Number: 807-024-425-101

YOUR CONNECTION TO QUALITY & SERVICE

|   | ACAD REFERENCE NO. 807 ENG MASTER |                  |
|---|-----------------------------------|------------------|
|   | DRAWN: J.LEE                      | DATE: AUG. 11/09 |
|   | CHECKED:                          | DATE:            |
|   | SCALE: NTS                        | SHEET 1 OF 2     |
| ) | DRAWING NUMBER                    | ISSUE            |