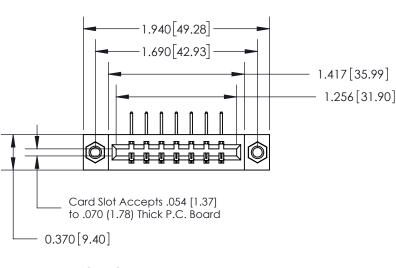

## **Contact Detail**

558-90 Degree Bend (Code 541 Contacts)

.156 [3.96] Contact Spacing x .200 [5.08] Row Spacing

**See Accompanying Page for:** 

- **Bend Detail**
- **Mounting Options**

THIS IS A C.A.D. GENERATED DRAWING DO NOT MAKE MANUAL REVISIONS TO MASTER.

833 Series High Temp Card Edge Connector Part Number: 833-007-558-607

**EDAC INC** TORONTO, ONTARIO CANADA

THESE DRAWINGS AND SPECIFICATIONS ARE THE PROPERTY OF EDAC INC.,AND SHALL NOT BE REPRODUCED, OR COPIED OR USED AS THE BASIS FOR THE MANUFACTURE OR SALE OF APPARATUS WITHOUT WRITTEN PERMISSION.