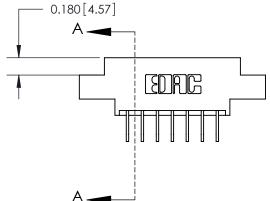

ORIGINAL

| .160 [4.06] Point of Contact— | SECTION A-A<br>0.388 [9.86]<br>Card Slot |
|-------------------------------|------------------------------------------|
|                               |                                          |