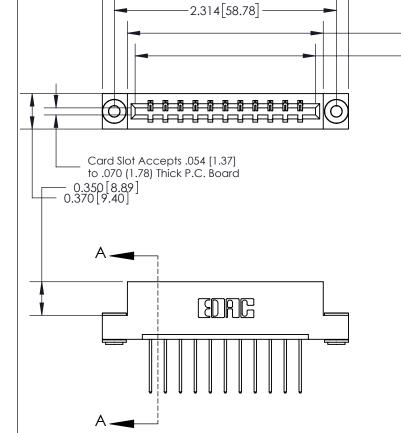

## 833 Series High Temp Card Edge Connector Part Number: 833-011-540-103

YOUR CONNECTION TO QUALITY & SERVICE

2.041 [51.84]

1.880 [47.75]

**EDAC INC** TORONTO, ONTARIO CANADA

THESE DRAWINGS AND SPECIFICATIONS ARE THE PROPERTY OF EDAC INC.,AND SHALL NOT BE REPRODUCED,OR COPIED OR USED AS THE BASIS FOR THE MANUFACTURE OR SALE OF APPARATUS WITHOUT WRITTEN PERMISSION.

| ACAD REFERENCE NO. | 833 ENG MASTER   |  |  |
|--------------------|------------------|--|--|
| DRAWN: J.LEE       | DATE: OCT. 14/09 |  |  |
| CHECKED:           | DATE:            |  |  |
| SCALE: NTS         | SHEET 1 OF 3     |  |  |
| DRAWING NUMBER     | ISSUE            |  |  |
| 833 Assembly       | 1                |  |  |