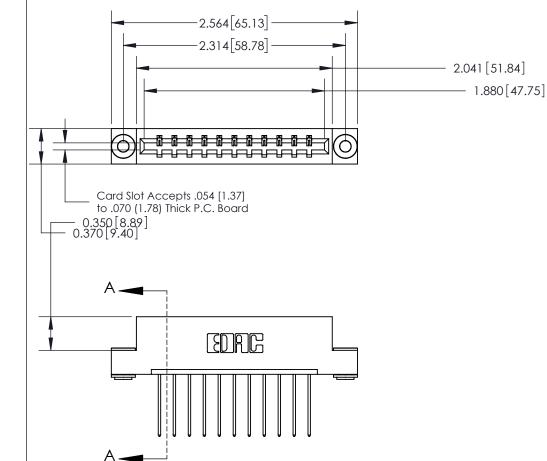

## 833 Series High Temp Card Edge Connector Part Number: 833-011-542-103

YOUR CONNECTION TO QUALITY & SERVICE

**EDAC INC** TORONTO, ONTARIO CANADA

THESE DRAWINGS AND SPECIFICATIONS ARE THE PROPERTY OF EDAC INC.,AND SHALL NOT BE REPRODUCED, OR COPIED OR USED AS THE BASIS FOR THE MANUFACTURE OR SALE OF APPARATUS WITHOUT WRITTEN PERMISSION.