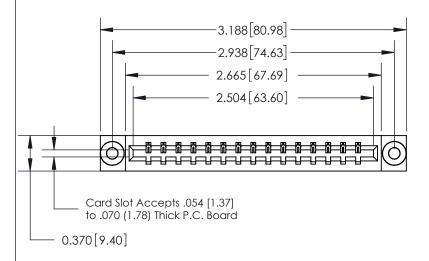

EDAC INC
TORONTO, ONTARIO
CANADA
YOUR CONNECTION TO QUALITY & SERVICE

Part Number: 833-015-500-603

THESE DRAWINGS AND SPECIFICATIONS ARE THE PROPERTY OF EDAC INC.,AND SHALL NOT BE REPRODUCED,OR COPIED OR USED AS THE BASIS FOR THE MANUFACTURE OR SALE OF APPARATUS WITHOUT WRITTEN PERMISSION.

| ACAD REFERENCE NO. | 833 ENG MASTER   |  |  |
|--------------------|------------------|--|--|
| DRAWN: J.LEE       | DATE: OCT. 14/09 |  |  |
| CHECKED:           | DATE:            |  |  |
| SCALE: NTS         | SHEET 1 OF 3     |  |  |
| DRAWING NUMBER     | ISSUE            |  |  |
| 833 Assembly       | 1                |  |  |