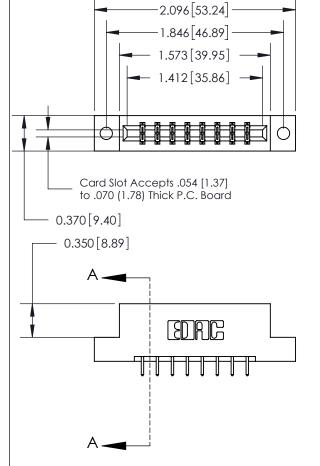

| 833 Series High Temp Card Edge Con | nector |
|------------------------------------|--------|
| Part Number: 833-016-521-202       |        |

**EDAC INC** TORONTO, ONTARIO CANADA

THESE DRAWINGS AND SPECIFICATIONS ARE THE PROPERTY OF EDAC INC., AND SHALL NOT BE REPRODUCED, OR COPIED OR USED AS THE BASIS FOR THE MANUFACTURE OR SALE OF APPARATUS WITHOUT WRITTEN PERMISSION.

| ACAD REFERENCE NO. | 833 ENG MASTER   |  |  |
|--------------------|------------------|--|--|
| DRAWN: J.LEE       | DATE: OCT. 14/09 |  |  |
| CHECKED:           | DATE:            |  |  |
| SCALE: NTS         | SHEET 1 OF 3     |  |  |
| DRAWING NUMBER     | ISSUE            |  |  |
| 833 Assembly       | 1                |  |  |