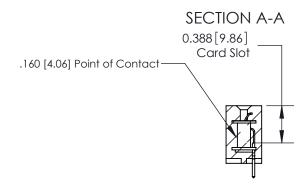

## See Accompanying Page for:

- **Bend Detail**
- **Mounting Options**

833 Series High Temp Card Edge Connector Part Number: 833-021-521-603

**EDAC INC** TORONTO, ONTARIO CANADA

THESE DRAWINGS AND SPECIFICATIONS ARE THE PROPERTY OF EDAC INC.,AND SHALL NOT BE REPRODUCED, OR COPIED OR USED AS THE BASIS FOR THE MANUFACTURE OR SALE OF APPARATUS WITHOUT WRITTEN PERMISSION.