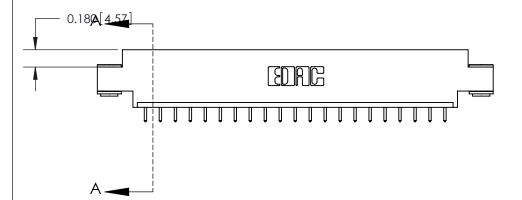

## **Contact Detail**

521-P.C. Tail .025 Sq.(0.64 Sq.) - Tail LG=.150(3.81)

.156 [3.96] Contact Spacing x .200 [5.08] Row Spacing

THIS IS A C.A.D. GENERATED DRAWING DO NOT MAKE MANUAL REVISIONS TO MASTER.