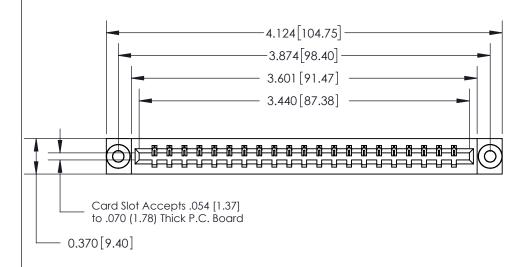

## See Accompanying Page for:

- **Bend Detail**
- **Mounting Options**

833 Series High Temp Card Edge Connector Part Number: 833-021-521-603

**EDAC INC** TORONTO, ONTARIO CANADA

THESE DRAWINGS AND SPECIFICATIONS ARE THE PROPERTY OF EDAC INC.,AND SHALL NOT BE REPRODUCED, OR COPIED OR USED AS THE BASIS FOR THE MANUFACTURE OR SALE OF APPARATUS WITHOUT WRITTEN PERMISSION.