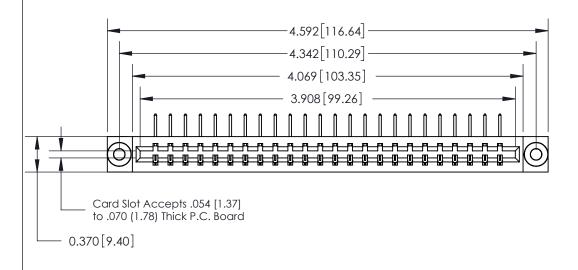

## **SECTION A-A** 0.388 [9.86] Card Slot .160 [4.06] Point of Contact-

## **See Accompanying Page for:**

- **Bend Detail**
- **Mounting Options**

833 Series High Temp Card Edge Connector Part Number: 833-024-558-603

**EDAC INC** TORONTO, ONTARIO CANADA

THESE DRAWINGS AND SPECIFICATIONS ARE THE PROPERTY OF EDAC INC.,AND SHALL NOT BE REPRODUCED, OR COPIED OR USED AS THE BASIS FOR THE MANUFACTURE OR SALE OF APPARATUS WITHOUT WRITTEN PERMISSION.

| ACAD REFERENCE NO. | 833 ENG MASTER   |  |  |
|--------------------|------------------|--|--|
| DRAWN: J.LEE       | DATE: OCT. 14/09 |  |  |
| CHECKED:           | DATE:            |  |  |
| SCALE: NTS         | SHEET 1 OF 3     |  |  |
| DRAWING NUMBER     | ISSUE            |  |  |
| 833 Assembly       | 1                |  |  |