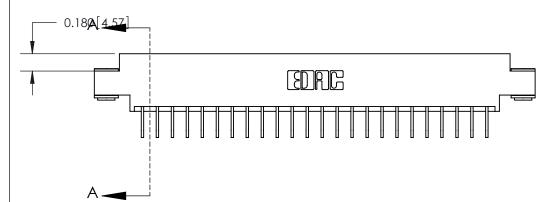

## **Contact Detail**

558-90 Degree Bend (Code 541 Contacts)

.156 [3.96] Contact Spacing x .200 [5.08] Row Spacing

THIS IS A C.A.D. GENERATED DRAWING 03-.116 (2.95) I.D. Floating Eyelets DO NOT MAKE MANUAL REVISIONS TO MASTER.

ORIGINAL (1)

ORIGINAL

| 833 Series High Temp Card Edge Connector<br>Contact Bend Detail |                                                                                                                                                                                                   | ACAD REFERENCE NO. | 833 ENG MASTER   |               |
|-----------------------------------------------------------------|---------------------------------------------------------------------------------------------------------------------------------------------------------------------------------------------------|--------------------|------------------|---------------|
|                                                                 |                                                                                                                                                                                                   | DRAWN: J.LEE       | DATE: OCT. 14/09 |               |
|                                                                 |                                                                                                                                                                                                   | CHECKED: DATE:     |                  |               |
| TORONTO, ONTARIO CANADA                                         | THESE DRAWINGS AND SPECIFICATIONS ARE THE PROPERTY OF EDAC INC., AND SHALL NOT BE REPRODUCED, OR COPIED OR USED AS THE BASIS FOR THE MANUFACTURE OR SALE OF APPARATUS WITHOUT WRITTEN PERMISSION. | SCALE: NTS         | SHEET 2          | 2 <b>OF</b> 3 |
|                                                                 |                                                                                                                                                                                                   | DRAWING NUMBER     |                  | ISSUE         |
|                                                                 |                                                                                                                                                                                                   | 833 Assembly       |                  | 1             |