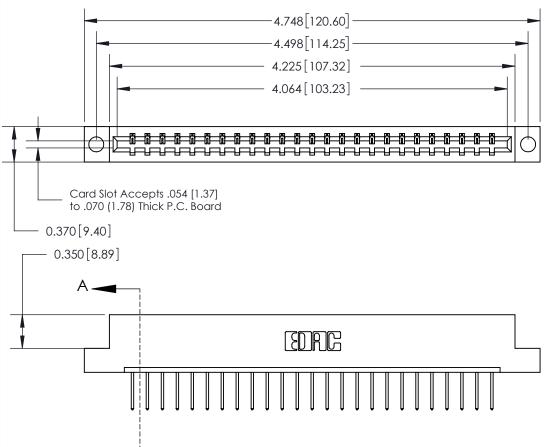

## See Accompanying Page for:

- **Bend Detail**
- **Mounting Options**

833 Series High Temp Card Edge Connector Part Number: 833-025-523-104

**EDAC INC** TORONTO, ONTARIO CANADA

THESE DRAWINGS AND SPECIFICATIONS ARE THE PROPERTY OF EDAC INC.,AND SHALL NOT BE REPRODUCED, OR COPIED OR USED AS THE BASIS FOR THE MANUFACTURE OR SALE OF APPARATUS WITHOUT WRITTEN PERMISSION.

| ACAD REFERENCE NO. | 833 ENG MASTER   |  |  |
|--------------------|------------------|--|--|
| DRAWN: J.LEE       | DATE: OCT. 14/09 |  |  |
| CHECKED:           | DATE:            |  |  |
| SCALE: NTS         | SHEET 1 OF 3     |  |  |
| DRAWING NUMBER     | ISSUE            |  |  |
| 833 Assembly       | 1                |  |  |