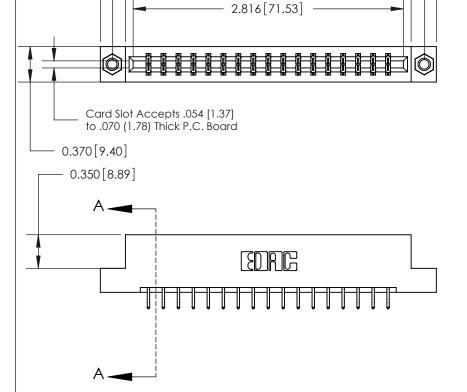

**Mounting Option** 

07-M3-0.5 Metric Threaded Inserts

**Contact Detail** 556-Extender Board Bend (Code 520 Contacts) .156 [3.96] Contact Spacing x .200 [5.08] Row Spacing

ISSUE NUMBER ORIGINAL

-3.500[88.90] 3.250 82.55 2.977 [75.62]

**See Accompanying Page for:** 

- **Bend Detail**
- **Mounting Options**

833 Series High Temp Card Edge Connector Part Number: 833-034-556-207

YOUR CONNECTION TO QUALITY & SERVICE

**EDAC INC** TORONTO, ONTARIO CANADA