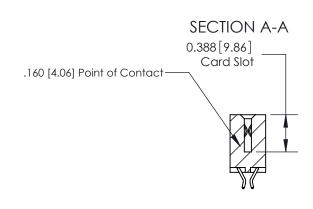

**Mounting Option** 

07-M3-0.5 Metric Threaded Inserts

**Contact Detail** 556-Extender Board Bend (Code 520 Contacts) .156 [3.96] Contact Spacing x .200 [5.08] Row Spacing

ISSUE NUMBER ORIGINAL

-3.500[88.90] 3.250 82.55 2.977 [75.62]