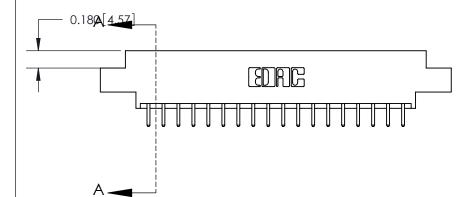

ORIGINAL (1)

ORIGINAL

| 833 Series High Temp Card Edge Connector<br>Contact Bend Detail                                                       |                                                                                                  | ACAD REFERENCE NO. | 833 ENC          | MASTER        |
|-----------------------------------------------------------------------------------------------------------------------|--------------------------------------------------------------------------------------------------|--------------------|------------------|---------------|
|                                                                                                                       |                                                                                                  | DRAWN: J.LEE       | DATE: OCT. 14/09 |               |
|                                                                                                                       |                                                                                                  | CHECKED: DATE:     |                  |               |
| TORONTO, ONTARIO  ARE THE PROPERTY OF EDAC INC. ASHALL NOT BE REPRODUCED, OR CO  CANADA  OR USED AS THE BASIS FOR THE | THESE DRAWINGS AND SPECIFICATIONS                                                                | SCALE: NTS         | SHEET 2          | 2 <b>OF</b> 3 |
|                                                                                                                       | SHALL NOT BE REPRODUCED, OR COPIED OR USED AS THE BASIS FOR THE MANUFACTURE OR SALE OF APPARATUS | DRAWING NUMBER     |                  | ISSUE         |
|                                                                                                                       |                                                                                                  | 833 Assembly       |                  | 1             |