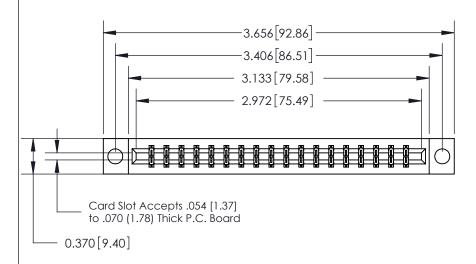

ISSUE NUMBER ORIGINAL 1

**SECTION A-A** 0.388 [9.86] Card Slot .160 [4.06] Point of Contact-

## **See Accompanying Page for:**

- **Bend Detail**
- **Mounting Options**

| 833 Series High Temp Card Edge Connecto |
|-----------------------------------------|
| Part Number: 833-036-520-804            |