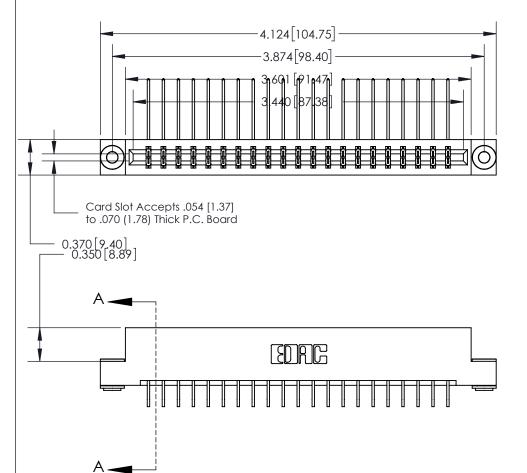

## **See Accompanying Page for:**

- **Bend Detail**
- **Mounting Options**

833 Series High Temp Card Edge Connector Part Number: 833-042-559-203

**EDAC INC** TORONTO, ONTARIO CANADA

THESE DRAWINGS AND SPECIFICATIONS ARE THE PROPERTY OF EDAC INC.,AND SHALL NOT BE REPRODUCED, OR COPIED OR USED AS THE BASIS FOR THE MANUFACTURE OR SALE OF APPARATUS WITHOUT WRITTEN PERMISSION.

| ACAD REFERENCE NO. | 833 ENG MASTER   |  |  |
|--------------------|------------------|--|--|
| DRAWN: J.LEE       | DATE: OCT. 14/09 |  |  |
| CHECKED:           | DATE:            |  |  |
| SCALE: NTS         | SHEET 1 OF 3     |  |  |
| DRAWING NUMBER     | ISSUE            |  |  |
| 833 Assembly       | 1                |  |  |