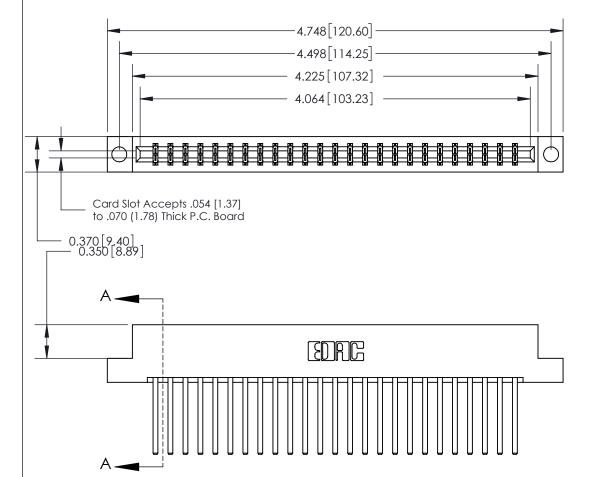

ISSUE NUMBER ORIGINAL

SECTION A-A 0.388 [9.86] Card Slot .160 [4.06] Point of Contact-

## **See Accompanying Page for:**

- **Bend Detail**
- **Mounting Options**

833 Series High Temp Card Edge Connector Part Number: 833-050-544-204

**EDAC INC** TORONTO, ONTARIO CANADA

THESE DRAWINGS AND SPECIFICATIONS ARE THE PROPERTY OF EDAC INC.,AND SHALL NOT BE REPRODUCED, OR COPIED OR USED AS THE BASIS FOR THE MANUFACTURE OR SALE OF APPARATUS WITHOUT WRITTEN PERMISSION.

| ACAD REFERENCE NO. 833 ENG MASTER |                  |  |  |
|-----------------------------------|------------------|--|--|
| DRAWN: J.LEE                      | DATE: OCT. 14/09 |  |  |
| CHECKED:                          | DATE:            |  |  |
| SCALE: NTS                        | SHEET 1 OF 3     |  |  |
| DRAWING NUMBER                    | ISSUE            |  |  |
| 833 Assembly                      | 1                |  |  |