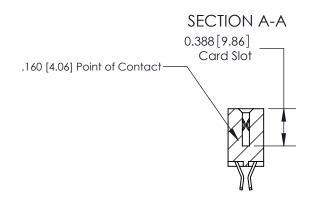

## See Accompanying Page for:

- **Bend Detail**
- **Mounting Options**

833 Series High Temp Card Edge Connector Part Number: 833-050-555-808

**EDAC INC** TORONTO, ONTARIO CANADA

THESE DRAWINGS AND SPECIFICATIONS ARE THE PROPERTY OF EDAC INC.,AND SHALL NOT BE REPRODUCED, OR COPIED OR USED AS THE BASIS FOR THE MANUFACTURE OR SALE OF APPARATUS WITHOUT WRITTEN PERMISSION.

| ACAD REFERENCE NO. | 833 ENG MASTER   |  |  |
|--------------------|------------------|--|--|
| DRAWN: J.LEE       | DATE: OCT. 14/09 |  |  |
| CHECKED:           | DATE:            |  |  |
| SCALE: NTS         | SHEET 1 OF 3     |  |  |
| DRAWING NUMBER     | ISSUE            |  |  |
| 833 Assembly       | 1                |  |  |