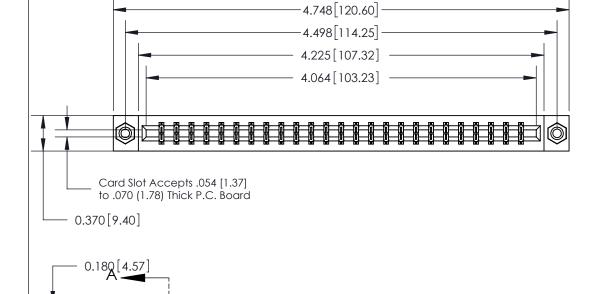

## See Accompanying Page for:

- **Bend Detail**
- **Mounting Options**

833 Series High Temp Card Edge Connector Part Number: 833-050-555-808

**EDAC INC** TORONTO, ONTARIO CANADA

THESE DRAWINGS AND SPECIFICATIONS ARE THE PROPERTY OF EDAC INC.,AND SHALL NOT BE REPRODUCED, OR COPIED OR USED AS THE BASIS FOR THE MANUFACTURE OR SALE OF APPARATUS WITHOUT WRITTEN PERMISSION.

| ACAD REFERENCE NO. | 833 ENG MASTER   |  |  |
|--------------------|------------------|--|--|
| DRAWN: J.LEE       | DATE: OCT. 14/09 |  |  |
| CHECKED:           | DATE:            |  |  |
| SCALE: NTS         | SHEET 1 OF 3     |  |  |
| DRAWING NUMBER     | ISSUE            |  |  |
| 833 Assembly       | 1                |  |  |