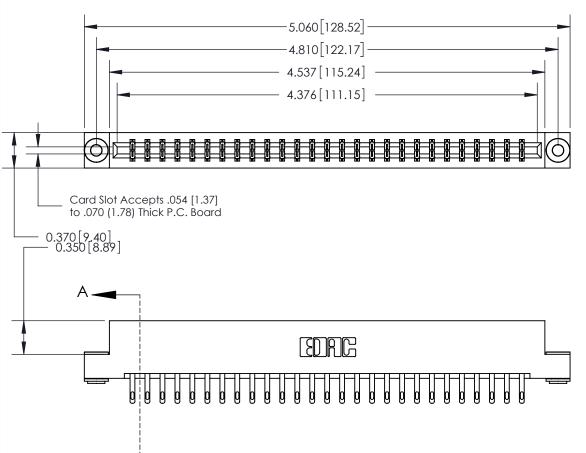

ISSUE NUMBER

ORIGINAL

SECTION A-A 0.388 [9.86] Card Slot .160 [4.06] Point of Contact-

## **See Accompanying Page for:**

- **Bend Detail**
- **Mounting Options**

833 Series High Temp Card Edge Connector Part Number: 833-054-500-203

**EDAC INC** TORONTO, ONTARIO CANADA

THESE DRAWINGS AND SPECIFICATIONS ARE THE PROPERTY OF EDAC INC., AND SHALL NOT BE REPRODUCED, OR COPIED OR USED AS THE BASIS FOR THE MANUFACTURE OR SALE OF APPARATUS WITHOUT WRITTEN PERMISSION.

| ACAD REFERENCE NO. | 833 ENG MASTER   |  |  |
|--------------------|------------------|--|--|
| DRAWN: J.LEE       | DATE: OCT. 14/09 |  |  |
| CHECKED:           | DATE:            |  |  |
| SCALE: NTS         | SHEET 1 OF 3     |  |  |
| DRAWING NUMBER     | ISSUE            |  |  |
| 833 Assembly       | 1                |  |  |