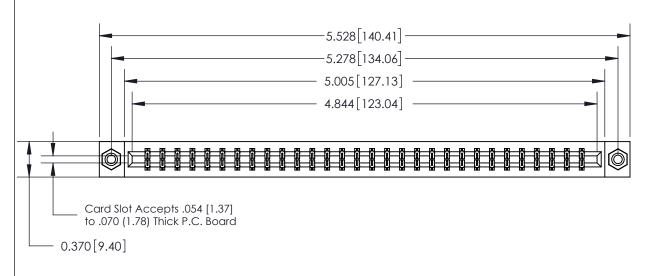

## **See Accompanying Page for:**

- **Bend Detail**
- **Mounting Options**

833 Series High Temp Card Edge Connector Part Number: 833-060-560-808

**EDAC INC** TORONTO, ONTARIO CANADA

THESE DRAWINGS AND SPECIFICATIONS ARE THE PROPERTY OF EDAC INC.,AND SHALL NOT BE REPRODUCED, OR COPIED OR USED AS THE BASIS FOR THE MANUFACTURE OR SALE OF APPARATUS WITHOUT WRITTEN PERMISSION.

| ACAD REFERENCE NO. | 833 ENG MASTER   |  |  |
|--------------------|------------------|--|--|
| DRAWN: J.LEE       | DATE: OCT. 14/09 |  |  |
| CHECKED:           | DATE:            |  |  |
| SCALE: NTS         | SHEET 1 OF 3     |  |  |
| DRAWING NUMBER     | ISSUE            |  |  |
| 833 Assembly       | 1                |  |  |