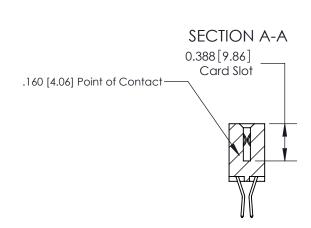

## **Contact Detail**

560-Extender Board Bend (Code 523 Contacts)

.156 [3.96] Contact Spacing x .200 [5.08] Row Spacing

THIS IS A C.A.D. GENERATED DRAWING DO NOT MAKE MANUAL REVISIONS TO MASTER.

ISSUE NUMBER

ORIGINAL (1)

ORIGINAL

| 833 Series High Temp Card Edge Connector<br>Contact Bend Detail |                                                                                                                                                                                                 | ACAD REFERENCE NO. | 833 ENG MASTER   |               |
|-----------------------------------------------------------------|-------------------------------------------------------------------------------------------------------------------------------------------------------------------------------------------------|--------------------|------------------|---------------|
|                                                                 |                                                                                                                                                                                                 | DRAWN: J.LEE       | DATE: OCT. 14/09 |               |
|                                                                 |                                                                                                                                                                                                 | CHECKED: DATE:     |                  |               |
| TORONTO, ONTARIO CANADA                                         | THESE DRAWINGS AND SPECIFICATIONS ARE THE PROPERTY OF EDAC INC.,AND SHALL NOT BE REPRODUCED,OR COPIED OR USED AS THE BASIS FOR THE MANUFACTURE OR SALE OF APPARATUS WITHOUT WRITTEN PERMISSION. | SCALE: NTS         | SHEET 2          | 2 <b>OF</b> 3 |
|                                                                 |                                                                                                                                                                                                 | DRAWING NUMBER     |                  | ISSUE         |
|                                                                 |                                                                                                                                                                                                 | 833 Assembly       |                  | 1             |