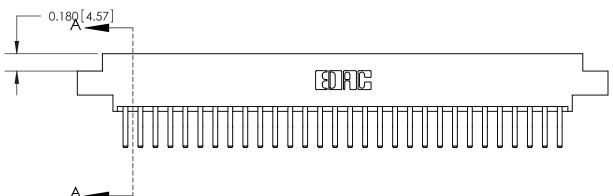

## **Contact Detail**

560-Extender Board Bend (Code 523 Contacts)

.156 [3.96] Contact Spacing x .200 [5.08] Row Spacing

THIS IS A C.A.D. GENERATED DRAWING DO NOT MAKE MANUAL REVISIONS TO MASTER.

ISSUE NUMBER

ORIGINAL (1)

ORIGINAL

| 833 Series High Temp Card Edge Connector<br>Contact Bend Detail |                                                                                                                                                                                                 | ACAD REFERENCE NO. | 833 ENG MASTER   |               |
|-----------------------------------------------------------------|-------------------------------------------------------------------------------------------------------------------------------------------------------------------------------------------------|--------------------|------------------|---------------|
|                                                                 |                                                                                                                                                                                                 | DRAWN: J.LEE       | DATE: OCT. 14/09 |               |
|                                                                 |                                                                                                                                                                                                 | CHECKED: DATE:     |                  |               |
| TORONTO, ONTARIO CANADA                                         | THESE DRAWINGS AND SPECIFICATIONS ARE THE PROPERTY OF EDAC INC.,AND SHALL NOT BE REPRODUCED,OR COPIED OR USED AS THE BASIS FOR THE MANUFACTURE OR SALE OF APPARATUS WITHOUT WRITTEN PERMISSION. | SCALE: NTS         | SHEET 2          | 2 <b>OF</b> 3 |
|                                                                 |                                                                                                                                                                                                 | DRAWING NUMBER     |                  | ISSUE         |
|                                                                 |                                                                                                                                                                                                 | 833 Assembly       |                  | 1             |