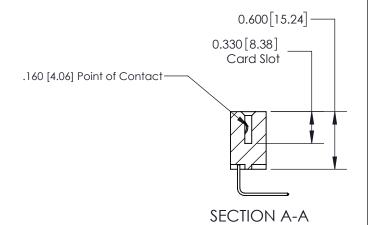

## **Contact Detail**

558-90 Degree Bend (Code 541 Contacts)

.156 [3.96] Contact Spacing x .200 [5.08] Row Spacing

THIS IS A C.A.D. GENERATED DRAWING DO NOT MAKE MANUAL REVISIONS TO MASTER.

ISSUE NUMBER ORIGINAL

837/887 Series High Temp Card Edge Connector Part Number: 837-013-558-607

YOUR CONNECTION TO QUALITY & SERVICE

**EDAC INC** TORONTO, ONTARIO CANADA

THESE DRAWINGS AND SPECIFICATIONS ARE THE PROPERTY OF EDAC INC.,AND SHALL NOT BE REPRODUCED, OR COPIED OR USED AS THE BASIS FOR THE MANUFACTURE OR SALE OF APPARATUS WITHOUT WRITTEN PERMISSION.