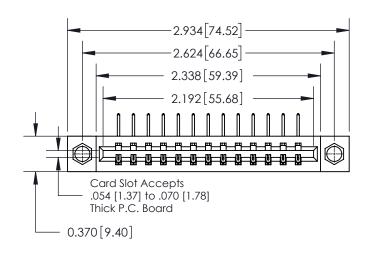

## **Contact Detail**

558-90 Degree Bend (Code 541 Contacts)

.156 [3.96] Contact Spacing x .200 [5.08] Row Spacing

THIS IS A C.A.D. GENERATED DRAWING DO NOT MAKE MANUAL REVISIONS TO MASTER.

ISSUE NUMBER ORIGINAL

837/887 Series High Temp Card Edge Connector Part Number: 837-013-558-607

YOUR CONNECTION TO QUALITY & SERVICE

**EDAC INC** TORONTO, ONTARIO CANADA

THESE DRAWINGS AND SPECIFICATIONS ARE THE PROPERTY OF EDAC INC.,AND SHALL NOT BE REPRODUCED, OR COPIED OR USED AS THE BASIS FOR THE MANUFACTURE OR SALE OF APPARATUS WITHOUT WRITTEN PERMISSION.