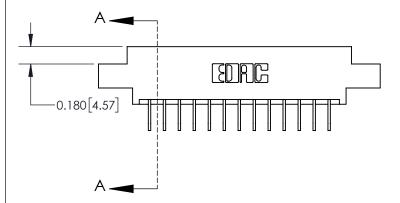

## **Contact Detail**

558-90 Degree Bend (Code 541 Contacts)

.156 [3.96] Contact Spacing x .200 [5.08] Row Spacing

THIS IS A C.A.D. GENERATED DRAWING DO NOT MAKE MANUAL REVISIONS TO MASTER.

ISSUE NUMBER ORIGINAL

837/887 Series High Temp Card Edge Connector Part Number: 837-013-558-607

YOUR CONNECTION TO QUALITY & SERVICE

**EDAC INC** TORONTO, ONTARIO CANADA

THESE DRAWINGS AND SPECIFICATIONS ARE THE PROPERTY OF EDAC INC.,AND SHALL NOT BE REPRODUCED, OR COPIED OR USED AS THE BASIS FOR THE MANUFACTURE OR SALE OF APPARATUS WITHOUT WRITTEN PERMISSION.