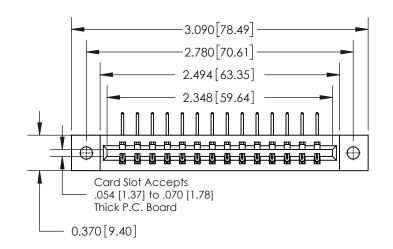

**Mounting Option** 

02-.128 (3.25) Dia. Mounting Holes

**See Accompanying Page for:** 

**Contact Bend Details** 

837/887 Series High Temp Card Edge Connector Part Number: 837-014-558-102

YOUR CONNECTION TO QUALITY & SERVICE

**EDAC INC** TORONTO, ONTARIO CANADA