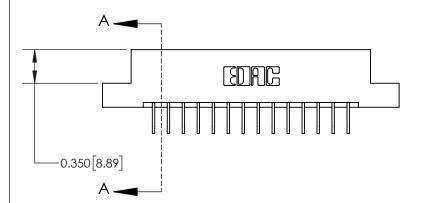

**Mounting Option** 

02-.128 (3.25) Dia. Mounting Holes

**See Accompanying Page for:** 

**Contact Bend Details** 

837/887 Series High Temp Card Edge Connector Part Number: 837-014-558-102

YOUR CONNECTION TO QUALITY & SERVICE

**EDAC INC** TORONTO, ONTARIO CANADA