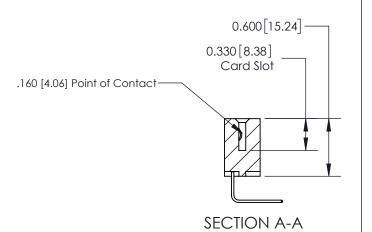

## **Contact Detail**

558-90 Degree Bend (Code 541 Contacts)

.156 [3.96] Contact Spacing x .200 [5.08] Row Spacing

THIS IS A C.A.D. GENERATED DRAWING DO NOT MAKE MANUAL REVISIONS TO MASTER.

ISSUE NUMBER ORIGINAL

**See Accompanying Page for:** 

**Contact Bend Details** 

837/887 Series High Temp Card Edge Connector Part Number: 837-014-558-102

YOUR CONNECTION TO QUALITY & SERVICE

**EDAC INC** TORONTO, ONTARIO CANADA