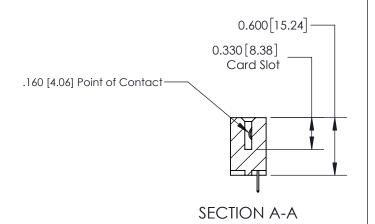

ISSUE NUMBER

ORIGINAL

DO NOT MAKE MANUAL REVISIONS TO MASTER.

-4.494[114.15] -4.184 [106.27] 3.898 [99.01] 3.752 [95.30] Card Slot Accepts .054 [1.37] to .070 [1.78] Thick P.C. Board 0.370 [9.40]

**See Accompanying Page for:** 

ISSUE NUMBER

ORIGINAL

1

| 837/887 Series High Temp Card Edge Connector<br>Contact Bend Detail |                                                                                                                                    | ACAD REFERENCE NO. | 837 ENG MASTER   |               |
|---------------------------------------------------------------------|------------------------------------------------------------------------------------------------------------------------------------|--------------------|------------------|---------------|
|                                                                     |                                                                                                                                    | DRAWN: J.LEE       | DATE: OCT. 06/09 |               |
|                                                                     |                                                                                                                                    | CHECKED:           | DATE:            |               |
| EDAC INC                                                            | THESE DRAWINGS AND SPECIFICATIONS ARE THE PROPERTY OF EDAC INC.,AND SHALL NOT BE REPRODUCED,OR COPIED OR USED AS THE BASIS FOR THE | SCALE: NTS         | SHEET            | 2 <b>OF</b> 2 |
| TORONTO, ONTARIO CANADA                                             |                                                                                                                                    | DRAWING NUMBER     | •                | ISSUE         |
| YOUR CONNECTION TO QUALITY & SERVICE                                | MANUFACTURE OR SALE OF APPARATUS WITHOUT WRITTEN PERMISSION.                                                                       | 837 Assembly       |                  | 1             |