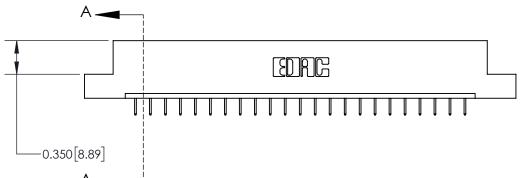

**Mounting Option** 07-M3-0.5 Metric Threaded Inserts **Contact Detail** 524-P.C. Tail .018 Sq.(0.46 Sq.) - Tail LG=.175(4.45) .156 [3.96] Contact Spacing x .200 [5.08] Row Spacing

THIS IS A C.A.D. GENERATED DRAWING

ISSUE NUMBER

ORIGINAL

DO NOT MAKE MANUAL REVISIONS TO MASTER.

-4.494[114.15] -4.184 [106.27] 3.898 [99.01] 3.752 [95.30] Card Slot Accepts .054 [1.37] to .070 [1.78] Thick P.C. Board 0.370 [9.40]

**See Accompanying Page for:** 

**Contact Bend Details** 

837/887 Series High Temp Card Edge Connector Part Number: 837-023-524-107

**EDAC INC** TORONTO, ONTARIO CANADA

THESE DRAWINGS AND SPECIFICATIONS ARE THE PROPERTY OF EDAC INC.,AND SHALL NOT BE REPRODUCED, OR COPIED OR USED AS THE BASIS FOR THE MANUFACTURE OR SALE OF APPARATUS WITHOUT WRITTEN PERMISSION.