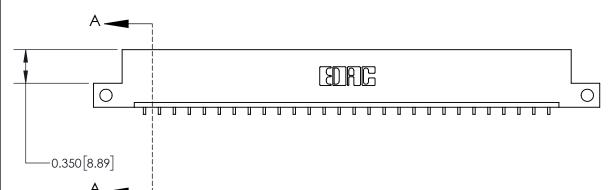

**Mounting Option** 

12-.128 (3.25) Dia. Side Mounting Holes

## **Contact Detail**

559-90 Degree Bend (Code 541 Contacts)

.156 [3.96] Contact Spacing x .200 [5.08] Row Spacing





ISSUE NUMBER

ORIGINAL







**See Accompanying Page for:** 

**Contact Bend Details** 

837/887 Series High Temp Card Edge Connector Part Number: 837-028-559-112



**EDAC INC** TORONTO, ONTARIO CANADA

THESE DRAWINGS AND SPECIFICATIONS ARE THE PROPERTY OF EDAC INC.,AND SHALL NOT BE REPRODUCED, OR COPIED OR USED AS THE BASIS FOR THE MANUFACTURE OR SALE OF APPARATUS WITHOUT WRITTEN PERMISSION.

| ACAD REFERENCE NO. 837 ENG MASTE |                  |  |  |
|----------------------------------|------------------|--|--|
| DRAWN: J.LEE                     | DATE: OCT. 06/09 |  |  |
| CHECKED:                         | DATE:            |  |  |
| SCALE: NTS                       | SHEET 1 OF 2     |  |  |
| DRAWING NUMBER                   | ISSUE            |  |  |
| 837 Assembly                     | 1                |