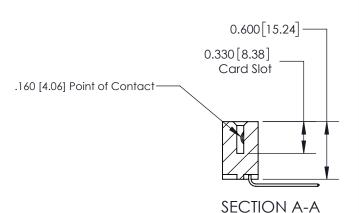

## **Contact Detail**

559-90 Degree Bend (Code 541 Contacts)

.156 [3.96] Contact Spacing x .200 [5.08] Row Spacing

ISSUE NUMBER

ORIGINAL

**See Accompanying Page for:** 

**Contact Bend Details** 

837/887 Series High Temp Card Edge Connector Part Number: 837-028-559-112