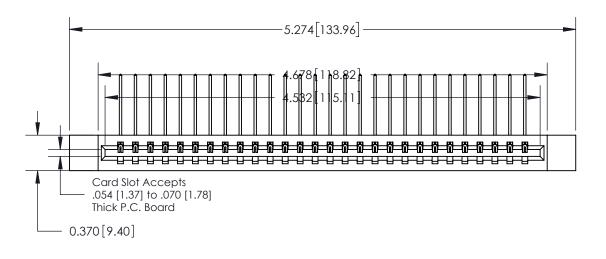

## **Contact Detail**

559-90 Degree Bend (Code 541 Contacts)

.156 [3.96] Contact Spacing x .200 [5.08] Row Spacing

ISSUE NUMBER

ORIGINAL

**See Accompanying Page for:** 

**Contact Bend Details** 

837/887 Series High Temp Card Edge Connector Part Number: 837-028-559-112