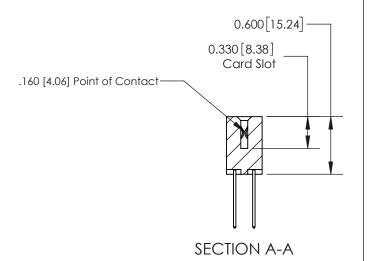

DRAWN: J.LEE DATE: OCT. 06/09 CHECKED: DATE: SHEET 1 OF 2 SCALE: NTS DRAWING NUMBER **ISSUE** 837 Assembly

837 ENG MASTER

ACAD REFERENCE NO.

See Accompanying Page for:

**Contact Bend Details** 

ISSUE NUMBER

ORIGINAL

1

| 837/887 Series High Temp Card Edge Connector<br>Contact Bend Detail |                                                                                                                                                                                                   | ACAD REFERENCE NO. 837 EN |                  | 3 MASTER      |
|---------------------------------------------------------------------|---------------------------------------------------------------------------------------------------------------------------------------------------------------------------------------------------|---------------------------|------------------|---------------|
|                                                                     |                                                                                                                                                                                                   | DRAWN: J.LEE              | DATE: OCT. 06/09 |               |
|                                                                     |                                                                                                                                                                                                   | CHECKED:                  | DATE:            |               |
| TORONTO, ONTARIO                                                    | THESE DRAWINGS AND SPECIFICATIONS ARE THE PROPERTY OF EDAC INC., AND SHALL NOT BE REPRODUCED, OR COPIED OR USED AS THE BASIS FOR THE MANUFACTURE OR SALE OF APPARATUS WITHOUT WRITTEN PERMISSION. | SCALE: NTS                | SHEET            | 2 <b>OF</b> 2 |
|                                                                     |                                                                                                                                                                                                   | DRAWING NUMBER            | •                | ISSUE         |
| YOUR CONNECTION TO QUALITY & SERVICE                                |                                                                                                                                                                                                   | 837 Assembly              |                  | 1             |