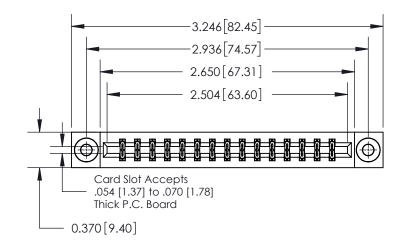

ISSUE NUMBER

ORIGINAL

837/887 Series High Temp Card Edge Connector Part Number: 837-030-540-803

YOUR CONNECTION TO QUALITY & SERVICE

**EDAC INC** TORONTO, ONTARIO CANADA

THESE DRAWINGS AND SPECIFICATIONS ARE THE PROPERTY OF EDAC INC.,AND SHALL NOT BE REPRODUCED, OR COPIED OR USED AS THE BASIS FOR THE MANUFACTURE OR SALE OF APPARATUS WITHOUT WRITTEN PERMISSION.

DRAWN: J.LEE DATE: OCT. 06/09 CHECKED: DATE: SHEET 1 OF 2 SCALE: NTS DRAWING NUMBER **ISSUE** 837 Assembly

837 ENG MASTER

ACAD REFERENCE NO.

See Accompanying Page for:

**Contact Bend Details** 

ISSUE NUMBER