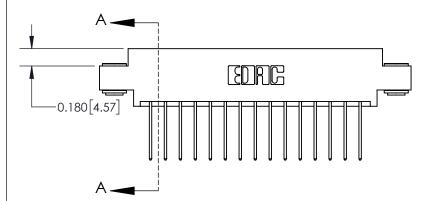

## **Contact Detail**

540-Wire Wrap .025 Sq.(0.64 Sq.) - Tail LG=.560(14.22) .156 [3.96] Contact Spacing x .200 [5.08] Row Spacing

THIS IS A C.A.D. GENERATED DRAWING DO NOT MAKE MANUAL REVISIONS TO MASTER.

DRAWN: J.LEE DATE: OCT. 06/09 CHECKED: DATE: SHEET 1 OF 2 SCALE: NTS DRAWING NUMBER **ISSUE** 837 Assembly

837 ENG MASTER

ACAD REFERENCE NO.

See Accompanying Page for:

**Contact Bend Details** 

ISSUE NUMBER