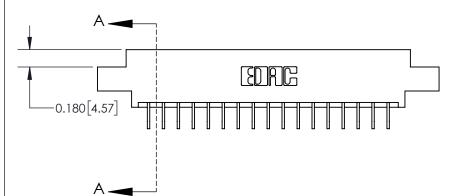

**Mounting Option** 

04-.156 (3.96) Dia. Mounting Holes

**See Accompanying Page for:** 

**Contact Bend Details** 

837/887 Series High Temp Card Edge Connector Part Number: 837-034-559-804

YOUR CONNECTION TO QUALITY & SERVICE

**EDAC INC** TORONTO, ONTARIO CANADA