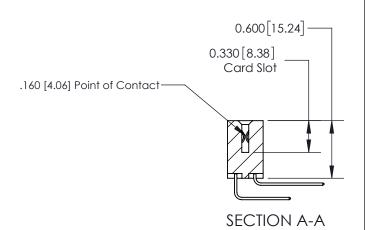

## **Contact Detail**

559-90 Degree Bend (Code 541 Contacts)

.156 [3.96] Contact Spacing x .200 [5.08] Row Spacing

THIS IS A C.A.D. GENERATED DRAWING DO NOT MAKE MANUAL REVISIONS TO MASTER.

ISSUE NUMBER ORIGINAL

ISSUE NUMBER

ORIGINAL

1

| 837/887 Series High Temp Card Edge Connector<br>Contact Bend Detail |                                                                                   | ACAD REFERENCE NO. | 837 ENG MASTER   |               |
|---------------------------------------------------------------------|-----------------------------------------------------------------------------------|--------------------|------------------|---------------|
|                                                                     |                                                                                   | DRAWN: J.LEE       | DATE: OCT. 06/09 |               |
|                                                                     |                                                                                   | CHECKED:           | DATE:            |               |
| EDAC INC                                                            | NTO, ONTARIO  ARE THE PROPERTY OF EDAC INC.,AND SHALL NOT BE REPRODUCED,OR COPIED | SCALE: NTS         | SHEET            | 2 <b>OF</b> 2 |
| TORONTO, ONTARIO CANADA                                             |                                                                                   | DRAWING NUMBER     | •                | ISSUE         |
| MANUFACTU                                                           | MANUFACTURE OR SALE OF APPARATUS WITHOUT WRITTEN PERMISSION.                      | 837 Assembly       |                  | 1             |