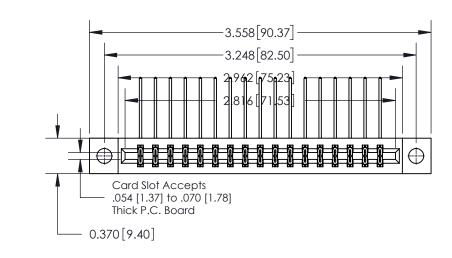

**Mounting Option** 

04-.156 (3.96) Dia. Mounting Holes

**See Accompanying Page for:** 

**Contact Bend Details** 

837/887 Series High Temp Card Edge Connector Part Number: 837-034-559-804

YOUR CONNECTION TO QUALITY & SERVICE

**EDAC INC** TORONTO, ONTARIO CANADA