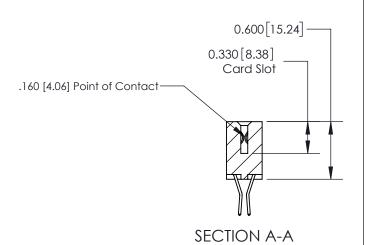

## **Contact Detail**

560-Extender Board Bend (Code 523 Contacts)

.156 [3.96] Contact Spacing x .200 [5.08] Row Spacing

THIS IS A C.A.D. GENERATED DRAWING DO NOT MAKE MANUAL REVISIONS TO MASTER.

ISSUE NUMBER ORIGINAL

ISSUE NUMBER

ORIGINAL

1

| 837/887 Series High Temp Card Edge Connector<br>Contact Bend Detail |                                                                                                                                     | ACAD REFERENCE NO. | 837 ENG MASTER   |               |
|---------------------------------------------------------------------|-------------------------------------------------------------------------------------------------------------------------------------|--------------------|------------------|---------------|
|                                                                     |                                                                                                                                     | DRAWN: J.LEE       | DATE: OCT. 06/09 |               |
|                                                                     |                                                                                                                                     | CHECKED:           | DATE:            |               |
| EDAC INC                                                            | THESE DRAWINGS AND SPECIFICATIONS ARE THE PROPERTY OF EDAC INC.,AND SHALL NOT BE REPRODUCED, OR COPIED OR USED AS THE BASIS FOR THE | SCALE: NTS         | SHEET            | 2 <b>OF</b> 2 |
| TORONTO, ONTARIO CANADA                                             |                                                                                                                                     | DRAWING NUMBER     | •                | ISSUE         |
| YOUR CONNECTION TO QUALITY & SERVICE                                | MANUFACTURE OR SALE OF APPARATUS WITHOUT WRITTEN PERMISSION.                                                                        | 837 Assembly       |                  | 1             |