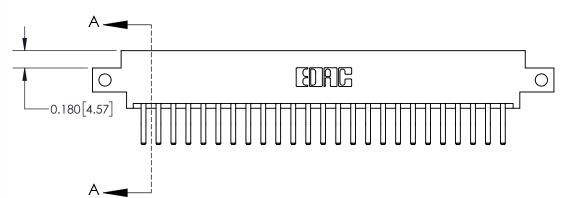

**Mounting Option** 

12-.128 (3.25) Dia. Side Mounting Holes

## **Contact Detail**

560-Extender Board Bend (Code 523 Contacts)

.156 [3.96] Contact Spacing x .200 [5.08] Row Spacing

THIS IS A C.A.D. GENERATED DRAWING DO NOT MAKE MANUAL REVISIONS TO MASTER.

ISSUE NUMBER ORIGINAL