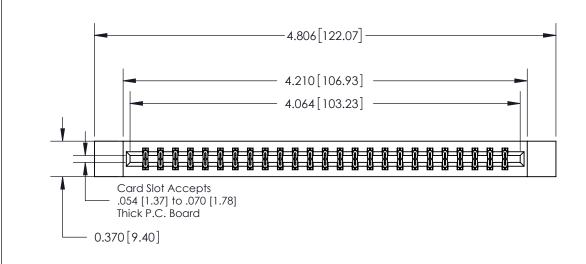

**See Accompanying Page for:** 

**Contact Bend Details** 

837/887 Series High Temp Card Edge Connector Part Number: 837-050-560-812

YOUR CONNECTION TO QUALITY & SERVICE

**EDAC INC** TORONTO, ONTARIO CANADA