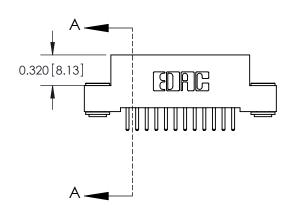

842 ENG MASTER J.LEE DATE: OCT. 06/09 SHEET 1 OF 3 NTS

SECTION A-A

842 Assembly

THIS IS A C.A.D. GENERATED DRAWING DO NOT MAKE MANUAL REVISIONS TO MASTER

ORIGINAL (1)

| 842/892 Series High Temp Card Edge Connector<br>Contact Bend Detail |                                                                                                 | ACAD REFERENCE NO. 842 ENG MASTER |             |                  |        |
|---------------------------------------------------------------------|-------------------------------------------------------------------------------------------------|-----------------------------------|-------------|------------------|--------|
|                                                                     |                                                                                                 | DRAWN:                            | J.LEE       | DATE: OCT. 06/09 |        |
|                                                                     |                                                                                                 | CHECKED:                          |             | DATE:            |        |
| EDAC INC                                                            | THESE DRAWINGS AND SPECIFICATIONS ARE THE PROPERTY OF EDAC INCAND                               | SCALE:                            | NTS         | SHEET :          | 2 OF 3 |
| TORONTO, ONTARIO                                                    | SHALL NOT BE REPRODUCED,OR COPIED OR USED AS THE BASIS FOR THE MANUFACTURE OR SALE OF APPARATUS | DRAWING                           | NUMBER      |                  | ISSUE  |
| YOUR CONNECTION TO QUALITY & SERVICE                                |                                                                                                 | 8                                 | 42 Assembly |                  | 1      |