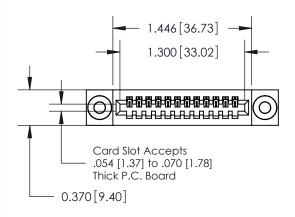

## **See Accompanying Pages for:**

- **Contact Bend Details**
- **Mounting Options**

.240 [6.10] Point of Contact-

842/892 Series High Temp Card Edge Connector Part Number: 842-012-520-103

YOUR CONNECTION TO QUALITY & SERVICE