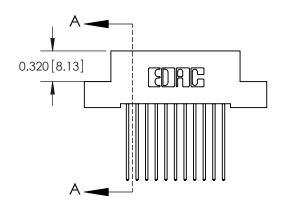

 DRAWN:
 J.LEE
 DATE: OCT. 06/09

 C HECKED:
 DATE:

 SCALE:
 NTS
 SHEET 1 OF 3

 DRAWING NUMBER
 ISSUE

SECTION A-A

842 Assembly

THIS IS A C.A.D. GENERATED DRAWING DO NOT MAKE MANUAL REVISIONS TO MASTER.

ISSUE NUMBER