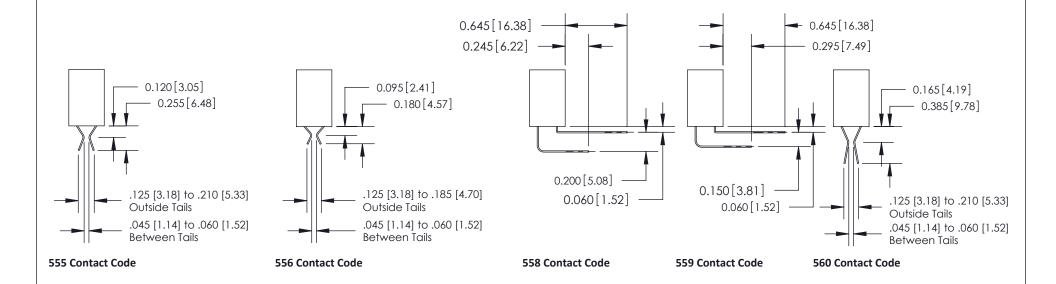

## **Contact Detail**

541-Wire Wrap .025 Sq.(0.64 Sq.) - Tail LG=.760(19.30) .100 [2.54] Contact Spacing x .200 [5.08] Row Spacing

**See Accompanying Pages for:** 

- Contact Bend Details
- Mounting Options

ORIGINAL

1

| 842/892 Series High Temp Card Edge Connector<br>Contact Bend Detail |                                                                                                                                                                                               | ACAD REFERENCE NO. 842 ENG MASTER |          |                         |  |
|---------------------------------------------------------------------|-----------------------------------------------------------------------------------------------------------------------------------------------------------------------------------------------|-----------------------------------|----------|-------------------------|--|
|                                                                     |                                                                                                                                                                                               | DRAWN: J.LEE                      | DATE: OC | DATE: <b>OCT. 06/09</b> |  |
|                                                                     |                                                                                                                                                                                               | CHECKED:                          | DATE:    | DATE:                   |  |
| EDAC INC                                                            | THESE DRAWINGS AND SPECIFICATIONS ARE THE PROPERTY OF EDAC INCAND SHALL NOT BE REPRODUCED,OR COPIED OR USED AS THE BASIS FOR THE MANUFACTURE OR SALE OF APPARATUS WITHOUT WRITTEN PERMISSION. | SCALE: NTS                        | SHEET    | 2 OF 3                  |  |
| TORONTO, ONTARIO                                                    |                                                                                                                                                                                               | DRAWING NUMBER                    | •        | ISSUE                   |  |
| YOUR CONNECTION TO QUALITY & SERVICE                                |                                                                                                                                                                                               | 842 Assemb                        | bly      | 1                       |  |