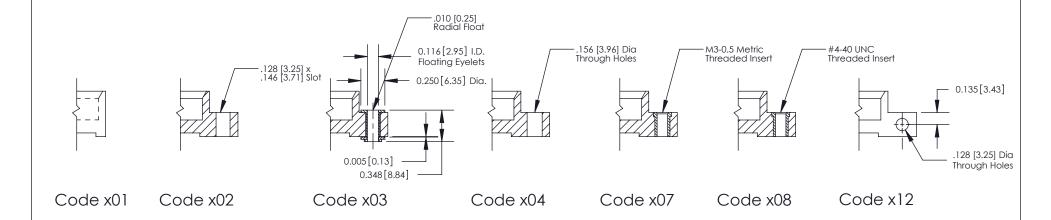

**Mounting Option** 

04-.156 (3.96) Dia. Mounting Holes

THIS IS A C.A.D. GENERATED DRAWING DO NOT MAKE MANUAL REVISIONS TO MASTER

SSUE NUMBER

DRIGINAL

1

| 842/892 Series High Temp Card Edge Connector<br>Mounting Options |                                                                                                                                                                                                 | ACAD REFERENCE NO. 842 ENG MASTER |             |         |           |
|------------------------------------------------------------------|-------------------------------------------------------------------------------------------------------------------------------------------------------------------------------------------------|-----------------------------------|-------------|---------|-----------|
|                                                                  |                                                                                                                                                                                                 | DRAWN:                            | J.LEE       | DATE: O | CT. 06/09 |
|                                                                  |                                                                                                                                                                                                 | CHECKED:                          |             | DATE:   |           |
|                                                                  | THESE DRAWINGS AND SPECIFICATIONS ARE THE PROPERTY OF EDAC INC.,AND SHALL NOT BE REPRODUCED,OR COPIED OR USED AS THE BASIS FOR THE MANUFACTURE OR SALE OF APPARATUS WITHOUT WRITTEN PERMISSION. | SCALE:                            | NTS         | SHEET ; | 3 OF 3    |
|                                                                  |                                                                                                                                                                                                 | DRAWING                           | NUMBER      |         | ISSUE     |
|                                                                  |                                                                                                                                                                                                 | 8                                 | 42 Assembly |         | 1         |