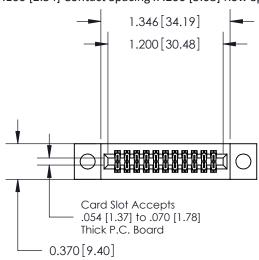

THIS IS A C.A.D. GENERATED DRAWING

ISSUE NUMBER

ORIGINAL

.240 [6.10] Point of Contact—

842/892 Series High Temp Card Edge Connector Part Number: 842-022-541-204

EDAC INC
TORONTO, ONTARIO
CANADA
YOUR CONNECTION TO QUALITY & SERVICE

 DRAWN:
 J.LEE
 DATE: OCT. 06/09

 C HECKED:
 DATE:

 SCALE:
 NTS
 SHEET 1 OF 3

 DRAWING NUMBER
 ISSUE

SECTION A-A

842 Assembly

THIS IS A C.A.D. GENERATED DRAWING DO NOT MAKE MANUAL REVISIONS TO MASTER.

ISSUE NUMBER