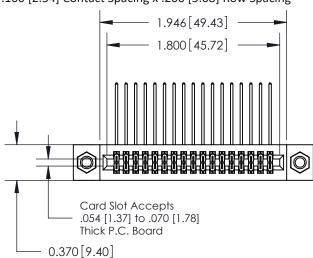

## **Contact Detail**

559-90 Degree Bend (Code 541 Contacts)

.100 [2.54] Contact Spacing x .200 [5.08] Row Spacing

**See Accompanying Pages for:** 

- **Contact Bend Details**
- **Mounting Options**

.240 [6.10] Point of Contact-

842/892 Series High Temp Card Edge Connector Part Number: 842-034-559-207

YOUR CONNECTION TO QUALITY & SERVICE

|   | ACAD REFERENCE NO | 842 ENG MASTER   |  |  |  |
|---|-------------------|------------------|--|--|--|
|   | DRAWN: J.LEE      | DATE: OCT. 06/09 |  |  |  |
|   | CHECKED:          | DATE:            |  |  |  |
|   | SCALE: NTS        | SHEET 1 OF 3     |  |  |  |
| ) | DRAWING NUMBER    | ISSUE            |  |  |  |