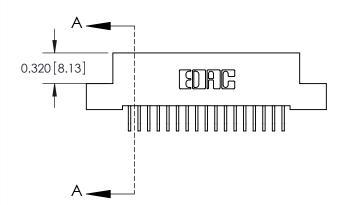

842 Assembly

SECTION A-A

THIS IS A C.A.D. GENERATED DRAWING DO NOT MAKE MANUAL REVISIONS TO MASTER

ORIGINAL (1)

| 842/892 Series High Temp C | ACAD REFERENCE NO. 842 ENG MASTER                                                                                                                           |        |              |          |          |
|----------------------------|-------------------------------------------------------------------------------------------------------------------------------------------------------------|--------|--------------|----------|----------|
| Contact Bend Detail        |                                                                                                                                                             |        | J.LEE        | DATE: OC | T. 06/09 |
| Contact bend beidii        |                                                                                                                                                             | CHECKE | ):           | DATE:    |          |
| EDAC INC                   | TORONTO, ONTARIO CANADA  ARE THE PROPERTY OF EDAC INC., AND SHALL NOT BE REPRODUCED, OR COPIE OR USED AS THE BASIS FOR THE MANUFACTURE OR SALE OF APPARATUS |        | NTS          | SHEET :  | 2 OF 3   |
|                            |                                                                                                                                                             |        | NUMBER       |          | ISSUE    |
|                            |                                                                                                                                                             |        | 842 Assembly |          | 1        |