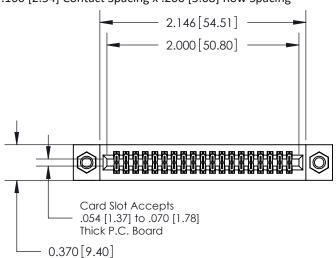

842/892 Series High Temp Card Edge Connector Part Number: 842-038-524-207

YOUR CONNECTION TO QUALITY & SERVICE

CANADA

J.LEE DATE: OCT. 06/09 SHEET 1 OF 3 NTS

**SECTION A-A** 

842 Assembly

842 ENG MASTER

## **See Accompanying Pages for:**

- **Contact Bend Details**
- **Mounting Options**

THIS IS A C.A.D. GENERATED DRAWING DO NOT MAKE MANUAL REVISIONS TO MASTER

ORIGINAL (1)

| 842/892 Series High Temp Card Edge Connector<br>Contact Bend Detail |                                                                                                 | ACAD REFERENCE NO. 842 ENG MASTER |             |                  |        |
|---------------------------------------------------------------------|-------------------------------------------------------------------------------------------------|-----------------------------------|-------------|------------------|--------|
|                                                                     |                                                                                                 | DRAWN:                            | J.LEE       | DATE: OCT. 06/09 |        |
|                                                                     |                                                                                                 | CHECKED:                          |             | DATE:            |        |
| EDAC INC                                                            | THESE DRAWINGS AND SPECIFICATIONS ARE THE PROPERTY OF EDAC INCAND                               | SCALE:                            | NTS         | SHEET :          | 2 OF 3 |
| TORONTO, ONTARIO                                                    | SHALL NOT BE REPRODUCED,OR COPIED OR USED AS THE BASIS FOR THE MANUFACTURE OR SALE OF APPARATUS | DRAWING                           | NUMBER      |                  | ISSUE  |
| YOUR CONNECTION TO QUALITY & SERVICE                                |                                                                                                 | 8                                 | 42 Assembly |                  | 1      |