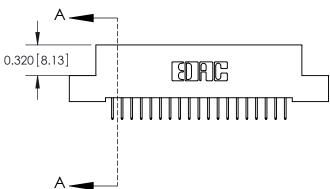

## **See Accompanying Pages for:**

- **Contact Bend Details**
- **Mounting Options**

THIS IS A C.A.D. GENERATED DRAWING DO NOT MAKE MANUAL REVISIONS TO MASTER

ORIGINAL (1)

| 842/892 Series High Temp Card Edge Connector<br>Contact Bend Detail |                                                                                                 | ACAD REFERENCE NO. 842 ENG MASTER |             |                  |        |
|---------------------------------------------------------------------|-------------------------------------------------------------------------------------------------|-----------------------------------|-------------|------------------|--------|
|                                                                     |                                                                                                 | DRAWN:                            | J.LEE       | DATE: OCT. 06/09 |        |
|                                                                     |                                                                                                 | CHECKED:                          |             | DATE:            |        |
| EDAC INC                                                            | THESE DRAWINGS AND SPECIFICATIONS ARE THE PROPERTY OF EDAC INCAND                               | SCALE:                            | NTS         | SHEET :          | 2 OF 3 |
| TORONTO, ONTARIO                                                    | SHALL NOT BE REPRODUCED,OR COPIED OR USED AS THE BASIS FOR THE MANUFACTURE OR SALE OF APPARATUS | DRAWING                           | NUMBER      |                  | ISSUE  |
| YOUR CONNECTION TO QUALITY & SERVICE                                |                                                                                                 | 8                                 | 42 Assembly |                  | 1      |