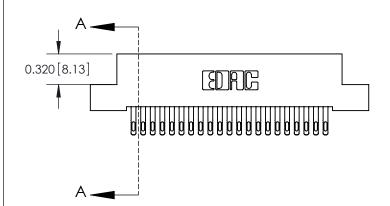

J.LEE

DRAWN:

842 ENG MASTER

DATE: OCT. 06/09

**SECTION A-A** 

**See Accompanying Pages for:** 

- **Contact Bend Details**
- **Mounting Options**

THIS IS A C.A.D. GENERATED DRAWING DO NOT MAKE MANUAL REVISIONS TO MASTER