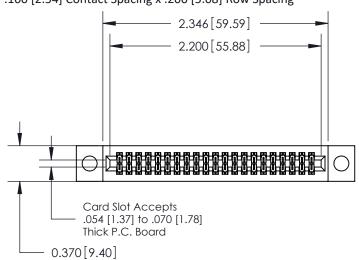

**Mounting Option Contact Detail** 

04-.156 (3.96) Dia. Mounting Holes

555-Extender Board Bend (Code 500 Contacts)

.100 [2.54] Contact Spacing x .200 [5.08] Row Spacing

.240 [6.10] Point of Contact-

842/892 Series High Temp Card Edge Connector Part Number: 842-042-555-204