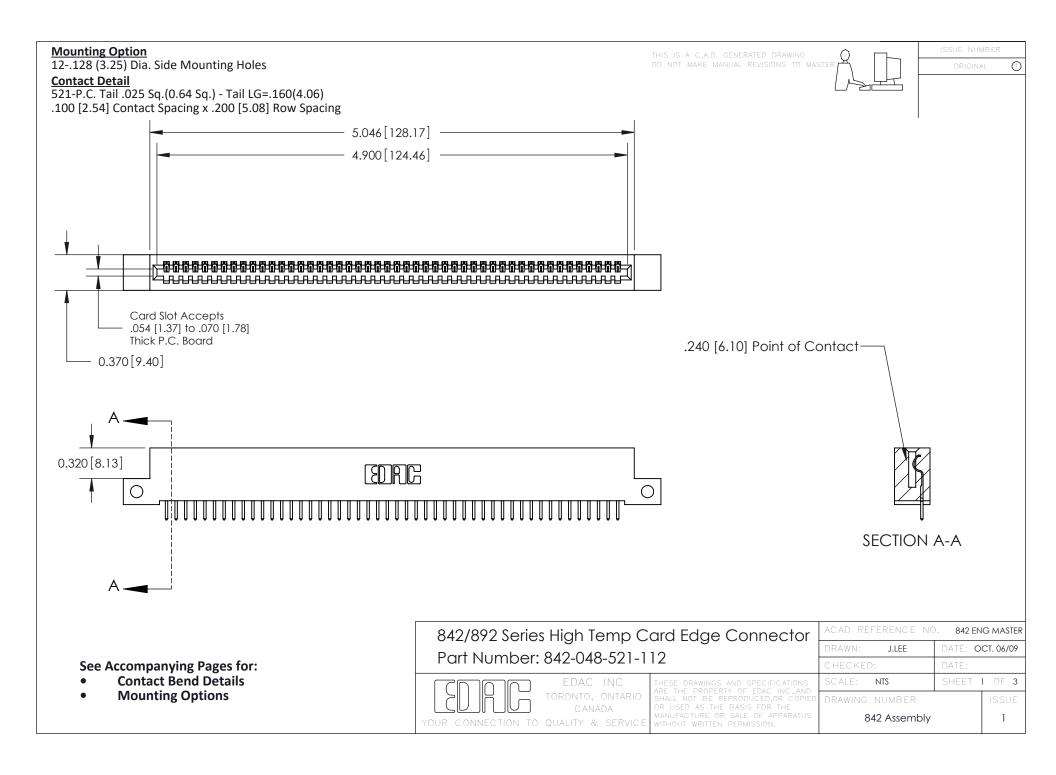

THIS IS A C.A.D. GENERATED DRAWING DO NOT MAKE MANUAL REVISIONS TO MASTER

ORIGINAL (1)



| 842/892 Series High Temp Card Edge Connector<br>Contact Bend Detail |                                                                                                 | ACAD REFERENCE NO. 842 ENG MASTER |             |                  |        |
|---------------------------------------------------------------------|-------------------------------------------------------------------------------------------------|-----------------------------------|-------------|------------------|--------|
|                                                                     |                                                                                                 | DRAWN:                            | J.LEE