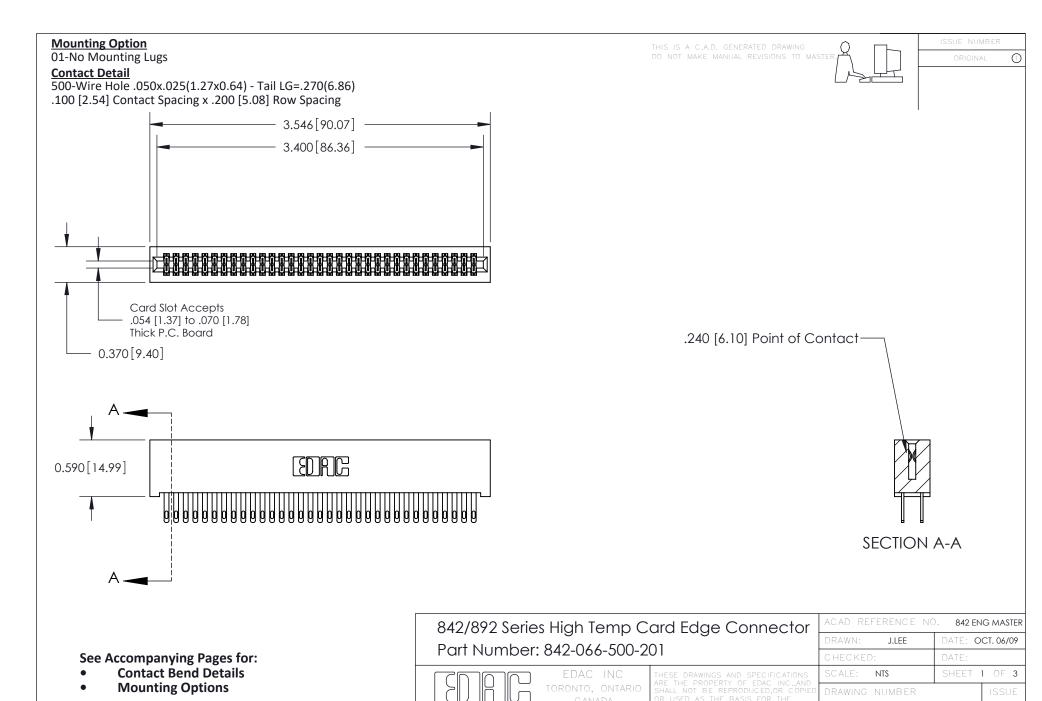

YOUR CONNECTION TO QUALITY & SERVICE

842 Assembly

THIS IS A C.A.D. GENERATED DRAWING DO NOT MAKE MANUAL REVISIONS TO MASTER

ORIGINAL (1)



| 842/892 Series High Temp Card Edge Connector<br>Contact Bend Detail |                                                                                                  | ACAD REFERENCE NO. 842 ENG MASTER |             |                  |        |
|---------------------------------------------------------------------|--------------------------------------------------------------------------------------------------|-----------------------------------|-------------|------------------|--------|
|                                                                     |