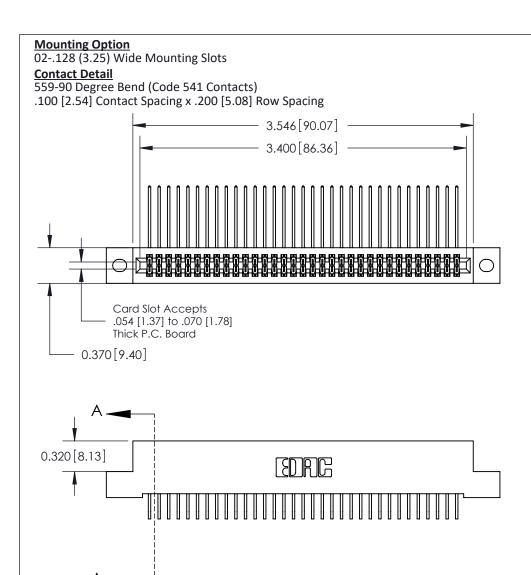

.240 [6.10] Point of Contact-

## **See Accompanying Pages for:**

- **Contact Bend Details**
- **Mounting Options**

842/892 Series High Temp Card Edge Connector Part Number: 842-066-559-202

| ACAD REFERENCE N | 842 ENG MASTER   |  |  |  |
|------------------|------------------|--|--|--|
| DRAWN: J.LEE     | DATE: OCT. 06/09 |  |  |  |
| CHECKED:         | DATE:            |  |  |  |
| SCALE: NTS       | SHEET 1 OF 3     |  |  |  |
| DRAWING NUMBER   | ISSUE            |  |  |  |