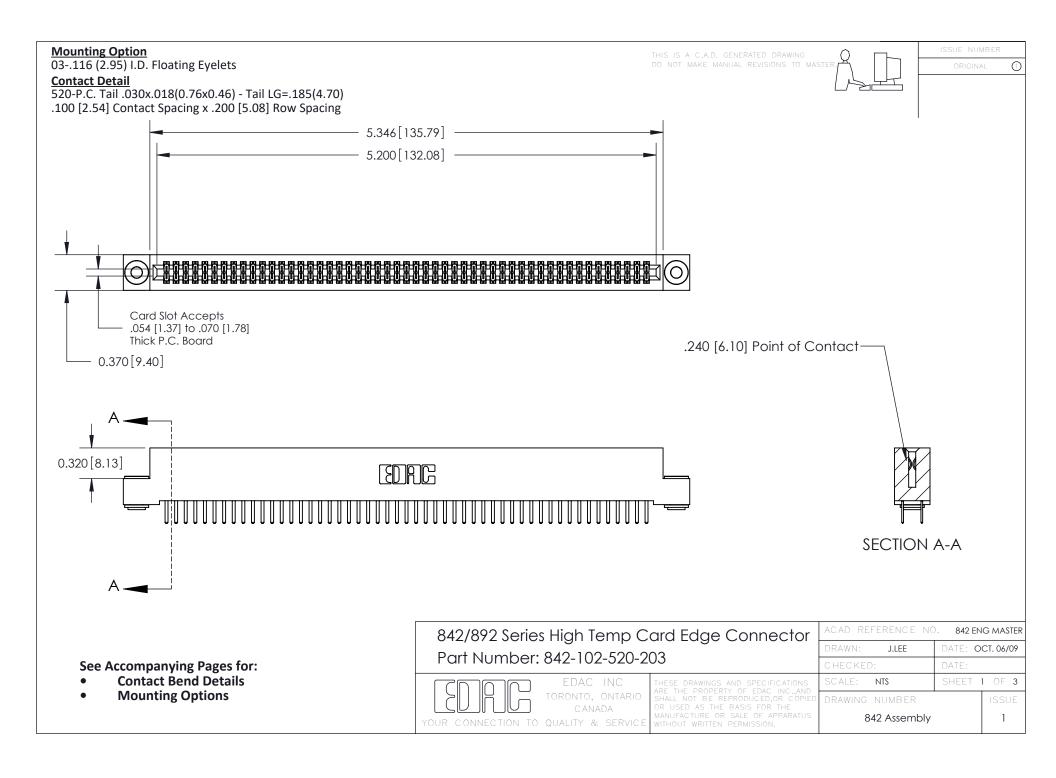

THIS IS A C.A.D. GENERATED DRAWING DO NOT MAKE MANUAL REVISIONS TO MASTER

ORIGINAL (1)



| 842/892 Series High Temp Card Edge Connector<br>Contact Bend Detail |                                                                                                 | ACAD REFERENCE NO. 842 ENG MASTER |             |                  |        |
|---------------------------------------------------------------------|-------------------------------------------------------------------------------------------------|-----------------------------------|-------------|------------------|--------|
|                                                                     |                                                                                                 | DRAWN:                            | J.LEE