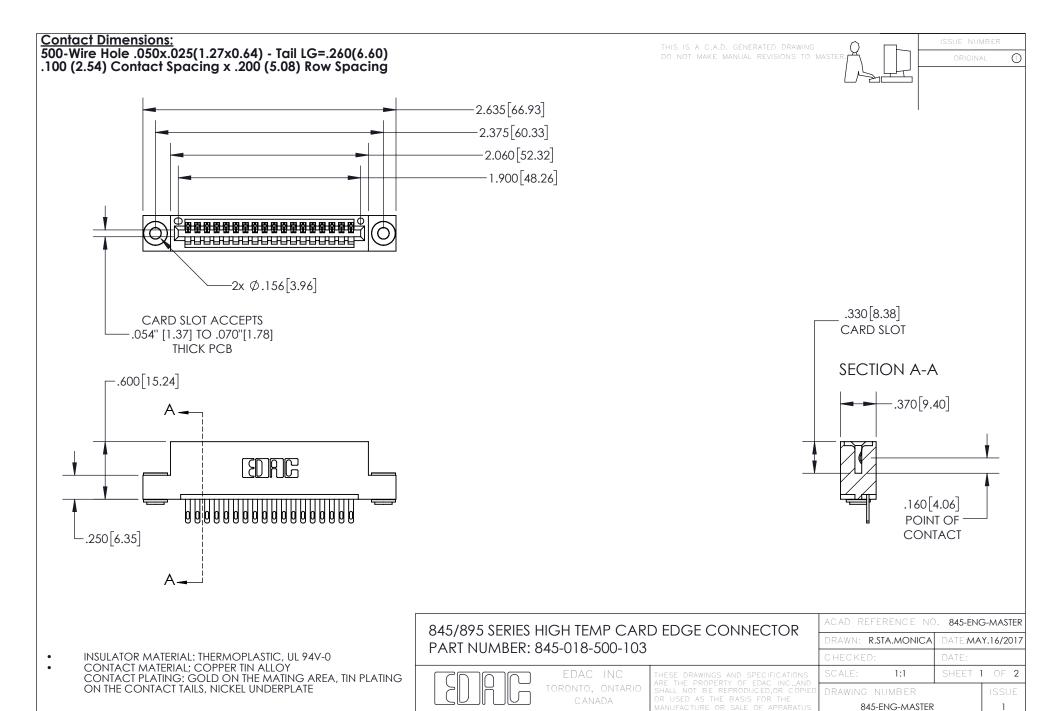

YOUR CONNECTION TO QUALITY & SERVICE

- INSULATOR MATERIAL: THERMOPLASTIC POLYESTER, UL 94V-0 DAP MATERIAL AVAILABLE UPON REQUEST

CONTACT MATERIAL; COPPER ALLOY CONTACT PLATING: GOLD ON THE MATING AREA, TIN PLATING ON THE CONTACT TAILS, NICKEL UNDERPLATE