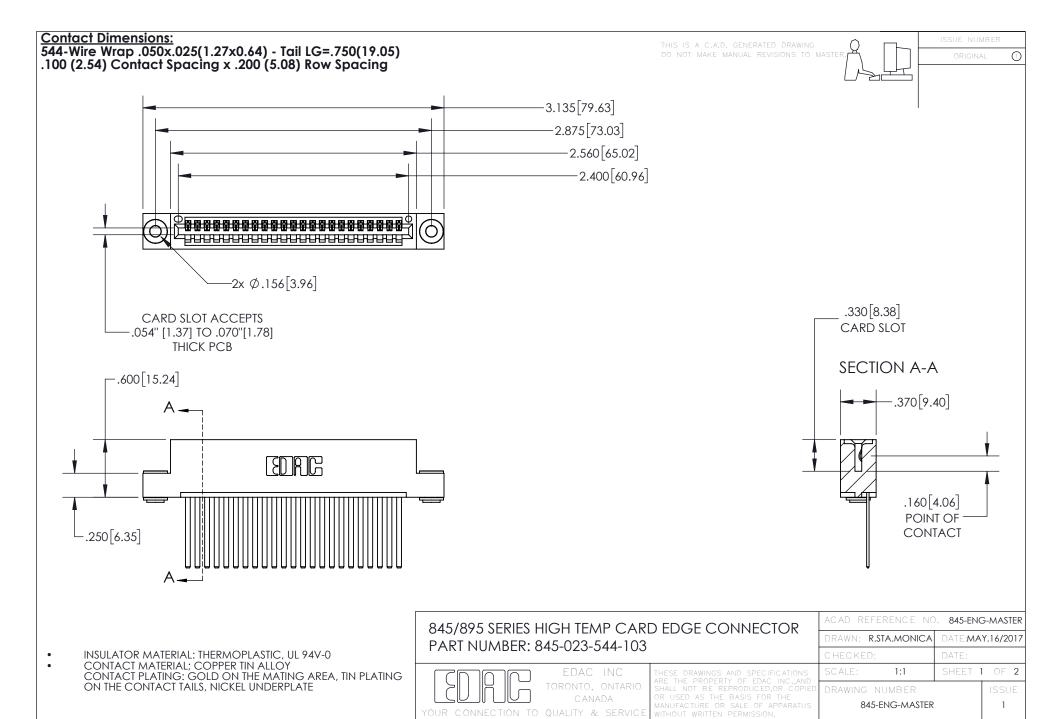

- INSULATOR MATERIAL: THERMOPLASTIC POLYESTER, UL 94V-0 DAP MATERIAL AVAILABLE UPON REQUEST
- CONTACT MATERIAL; COPPER ALLOY

CONTACT PLATING: GOLD ON THE MATING AREA, TIN PLATING ON THE CONTACT TAILS, NICKEL UNDERPLATE