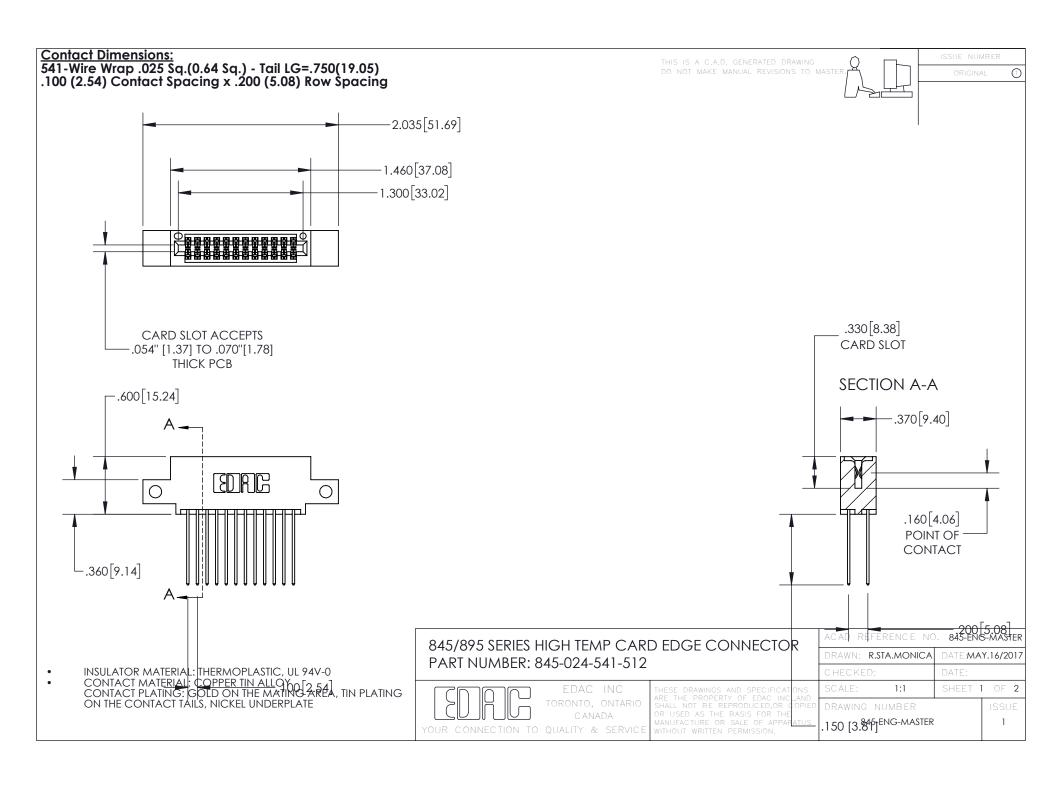

- INSULATOR MATERIAL: THERMOPLASTIC POLYESTER, UL 94V-0 DAP MATERIAL AVAILABLE UPON REQUEST
- CONTACT MATERIAL; COPPER ALLOY

CONTACT PLATING: GOLD ON THE MATING AREA, TIN PLATING ON THE CONTACT TAILS, NICKEL UNDERPLATE