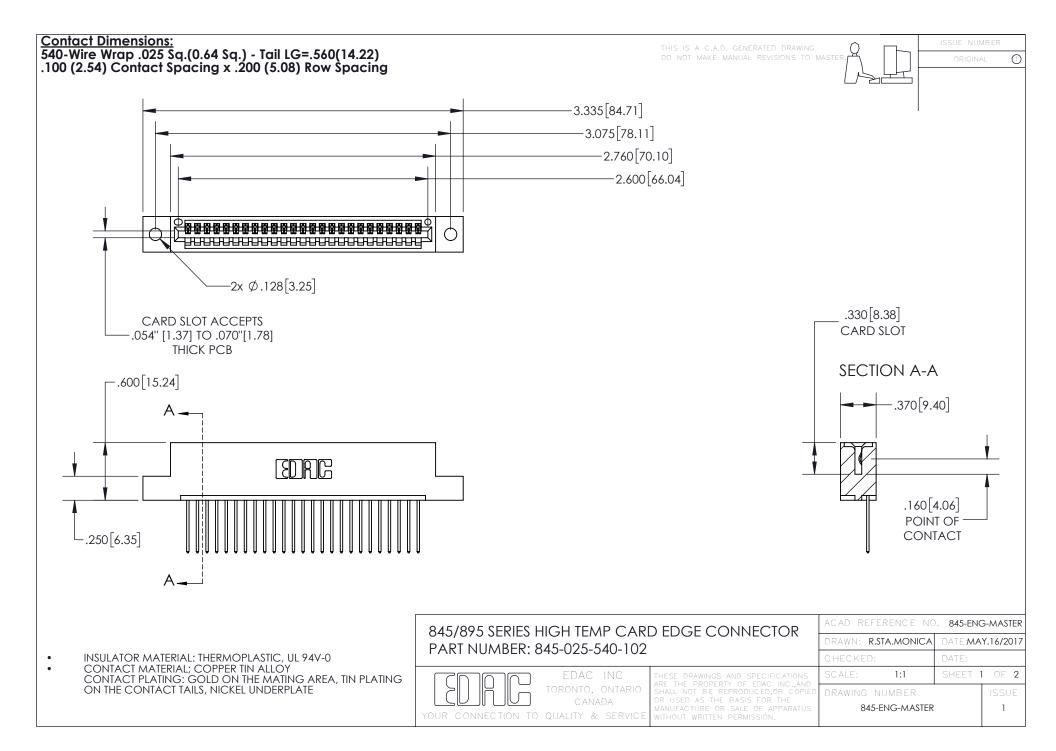

- INSULATOR MATERIAL: THERMOPLASTIC POLYESTER, UL 94V-0 DAP MATERIAL AVAILABLE UPON REQUEST
- CONTACT MATERIAL; COPPER ALLOY

CONTACT PLATING: GOLD ON THE MATING AREA, TIN PLATING ON THE CONTACT TAILS, NICKEL UNDERPLATE

## 845/895 SERIES HIGH TEMP CARD EDGE CONNECTOR CONTACT CODE 555,556,558,559,560 DIMENSIONS

YOUR CONNECTION TO QUALITY & SERVICE

|   | ACAD REFERENCE NO. 845-ENG-MASTER |                  |
|---|-----------------------------------|------------------|
|   | DRAWN: R.STA.MONICA               | DATE:MAY.16/2017 |
|   | CHECKED:                          | DATE:            |
| D | SCALE: 1:1                        | SHEET 2 OF 2     |
|   | DRAWING NUMBER                    | ISSUE            |

845-ENG-MASTER