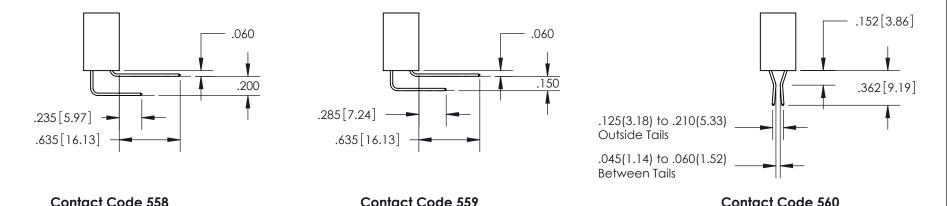

## 845/895 SERIES HIGH TEMP CARD EDGE CONNECTOR CONTACT CODE 555,556,558,559,560 DIMENSIONS

YOUR CONNECTION TO QUALITY & SERVICE

|   | ACAD REFERENCE NO. 845-ENG-MASTER |                  |
|---|-----------------------------------|------------------|
|   | DRAWN: R.STA.MONICA               | DATE:MAY.16/2017 |
|   | CHECKED:                          | DATE:            |
| D | SCALE: 1:1                        | SHEET 2 OF 2     |
|   | DRAWING NUMBER                    | ISSUE            |

845-ENG-MASTER