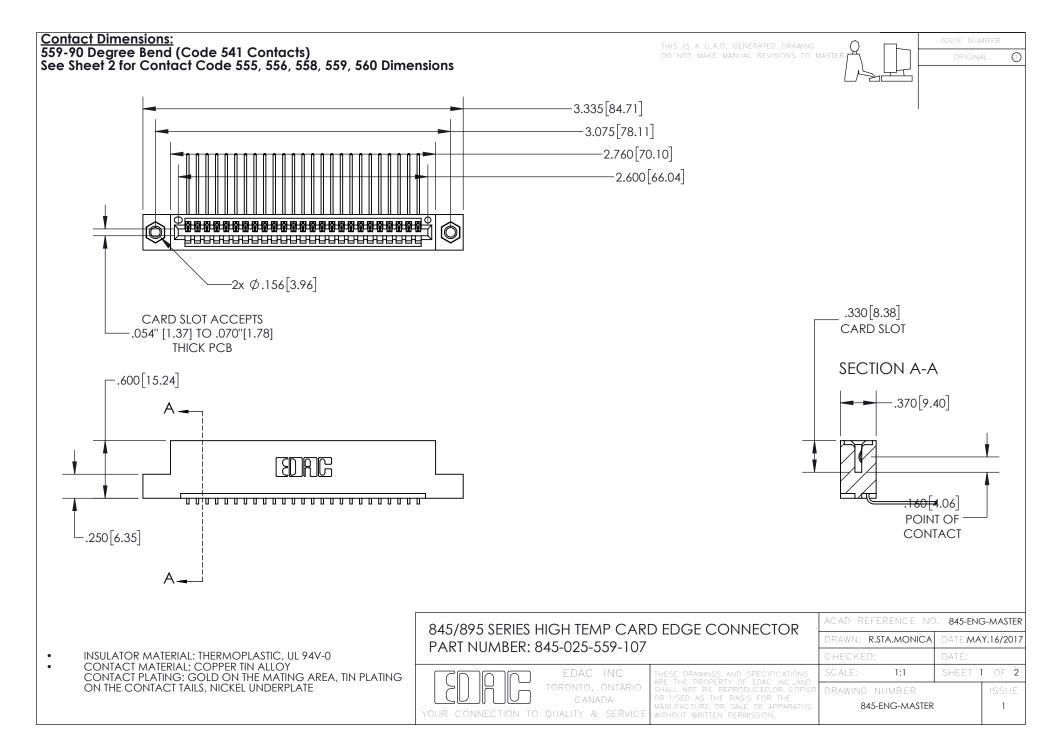

- INSULATOR MATERIAL: THERMOPLASTIC POLYESTER, UL 94V-0 DAP MATERIAL AVAILABLE UPON REQUEST
- CONTACT MATERIAL; COPPER ALLOY

CONTACT PLATING: GOLD ON THE MATING AREA, TIN PLATING ON THE CONTACT TAILS, NICKEL UNDERPLATE

## 845/895 SERIES HIGH TEMP CARD EDGE CONNECTOR CONTACT CODE 555,556,558,559,560 DIMENSIONS

YOUR CONNECTION TO QUALITY & SERVICE

|   | ACAD REFERENCE NO. 845-ENG-MASTER |                  |
|---|-----------------------------------|------------------|
|   | DRAWN: R.STA.MONICA               | DATE:MAY.16/2017 |
|   | CHECKED:                          | DATE:            |
| D | SCALE: 1:1                        | SHEET 2 OF 2     |
|   | DRAWING NUMBER                    | ISSUE            |

845-ENG-MASTER