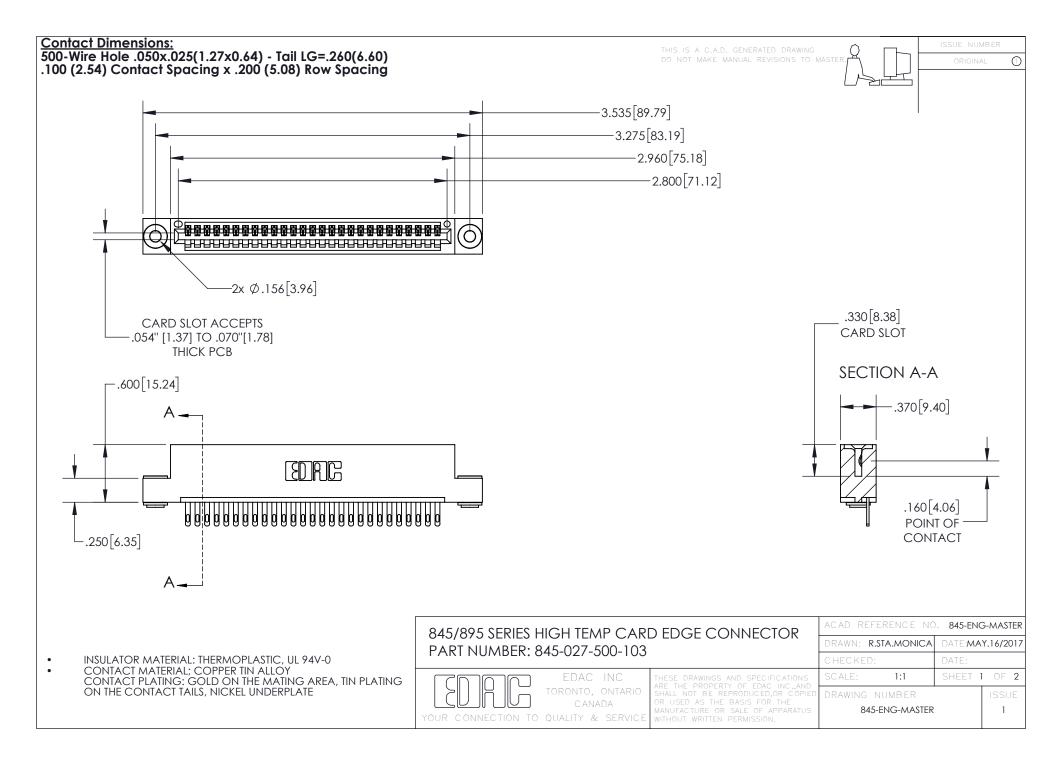

- INSULATOR MATERIAL: THERMOPLASTIC POLYESTER, UL 94V-0 DAP MATERIAL AVAILABLE UPON REQUEST
- CONTACT MATERIAL; COPPER ALLOY

CONTACT PLATING: GOLD ON THE MATING AREA, TIN PLATING ON THE CONTACT TAILS, NICKEL UNDERPLATE