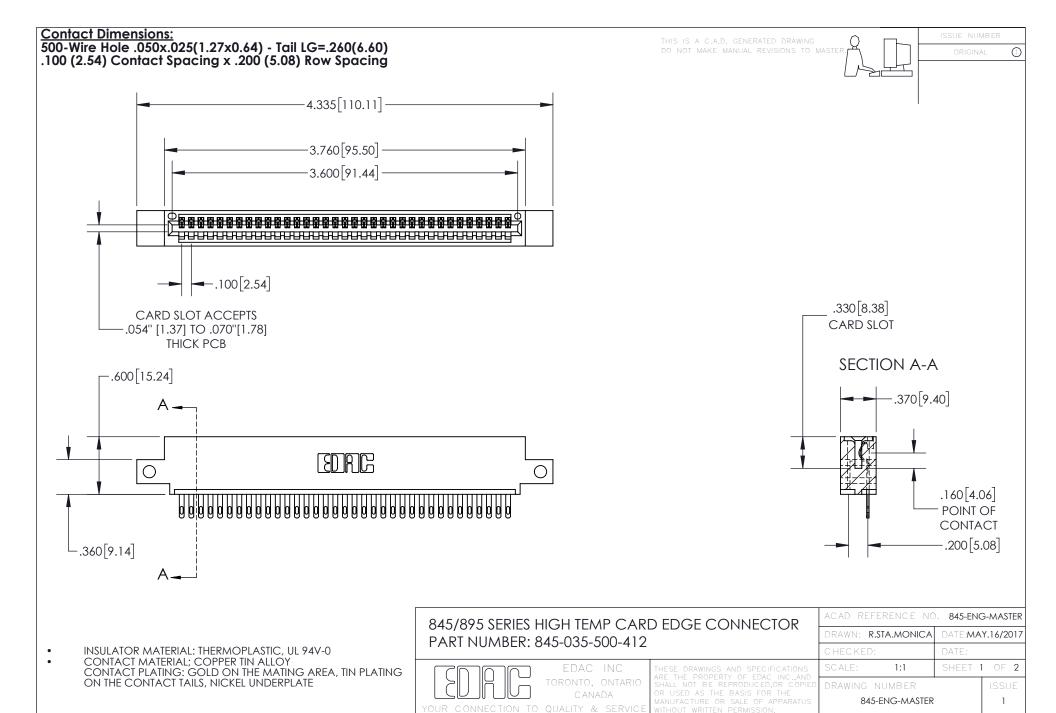

INSULATOR MATERIAL: THERMOPLASTIC POLYESTER, UL 94V-0 DAP MATERIAL AVAILABLE UPON REQUEST

**Contact Code 558** 

CONTACT MATERIAL; COPPER ALLOY CONTACT PLATING: GOLD ON THE MATING AREA, TIN PLATING ON THE CONTACT TAILS, NICKEL UNDERPLATE

## 845/895 SERIES HIGH TEMP CARD EDGE CONNECTOR CONTACT CODE 555,556,558,559,560 DIMENSIONS

YOUR CONNECTION TO QUALITY & SERVICE

Contact Code 559

|   | ACAD REFERENCE NO. 845-ENG-MASTER |                  |  |
|---|-----------------------------------|------------------|--|
|   | DRAWN: R.STA.MONICA               | DATE:MAY.16/2017 |  |
|   | CHECKED:                          | DATE:            |  |
|   | SCALE: 1:1                        | SHEET 2 OF 2     |  |
| D | DRAWING NUMBER                    | ISSUE            |  |

Contact Code 560